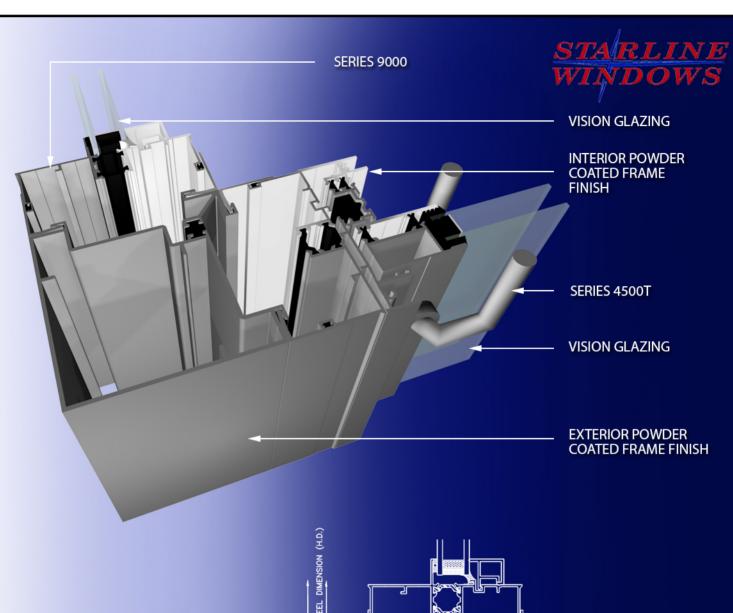

## SERIES 4500T - 90 DEGREE SEISMIC CORNER COUPLER

THIS DETAIL IS A SUGGESTED METHOD OF INSTALLATION AND DOES NOT REPRESENT A DETAIL THAT IS SUITABLE FOR A SPECIFIC PROJECT. TO CONFIRM PROJECT SPECIFIC DETAILS, PLEASE CHECK WITH YOUR WATERPROOFING/BUILDING ENVELOPE CONSULTANT.

| DRAWINGS ARE SUBJECT TO |
|-------------------------|
| CHANGE WITHOUT NOTICE   |

| AUTHOR: | DATE:     | DWG NO:       |
|---------|-----------|---------------|
| S.R.R.  | JUNE 2017 | 4500T - DWG 3 |