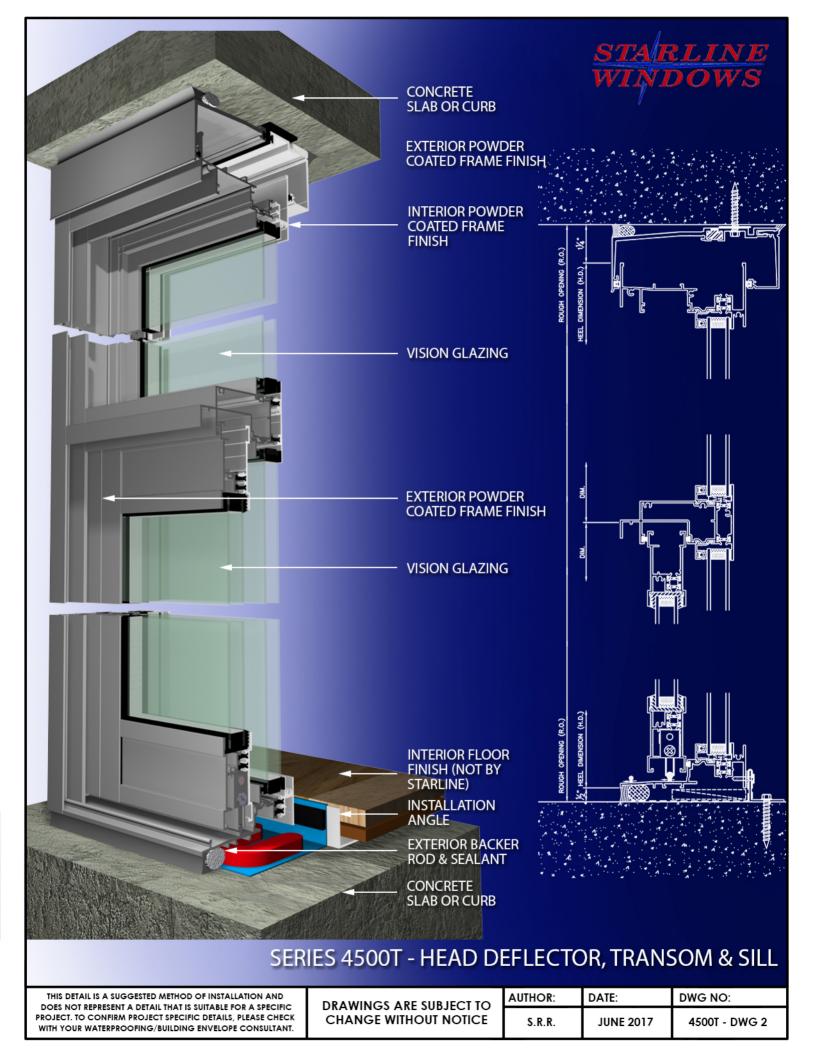

## Series 4500T

Thermally Broken Aluminum Sliding Balcony Door

Quality, Comfort & Peace of Mind

THIS DETAIL IS A SUGGESTED METHOD OF INSTALLATION AND DOES NOT REPRESENT A DETAIL THAT IS SUITABLE FOR A SPECIFIC PROJECT. TO CONFIRM PROJECT SPECIFIC DETAILS, PLEASE CHECK WITH YOUR WATERPROOFING/BUILDING ENVELOPE CONSULTANT.

DRAWINGS ARE SUBJECT TO CHANGE WITHOUT NOTICE

 AUTHOR:
 DATE:
 DWG NO:

 S.R.R.
 JUNE 2017
 4500T - DWG 1