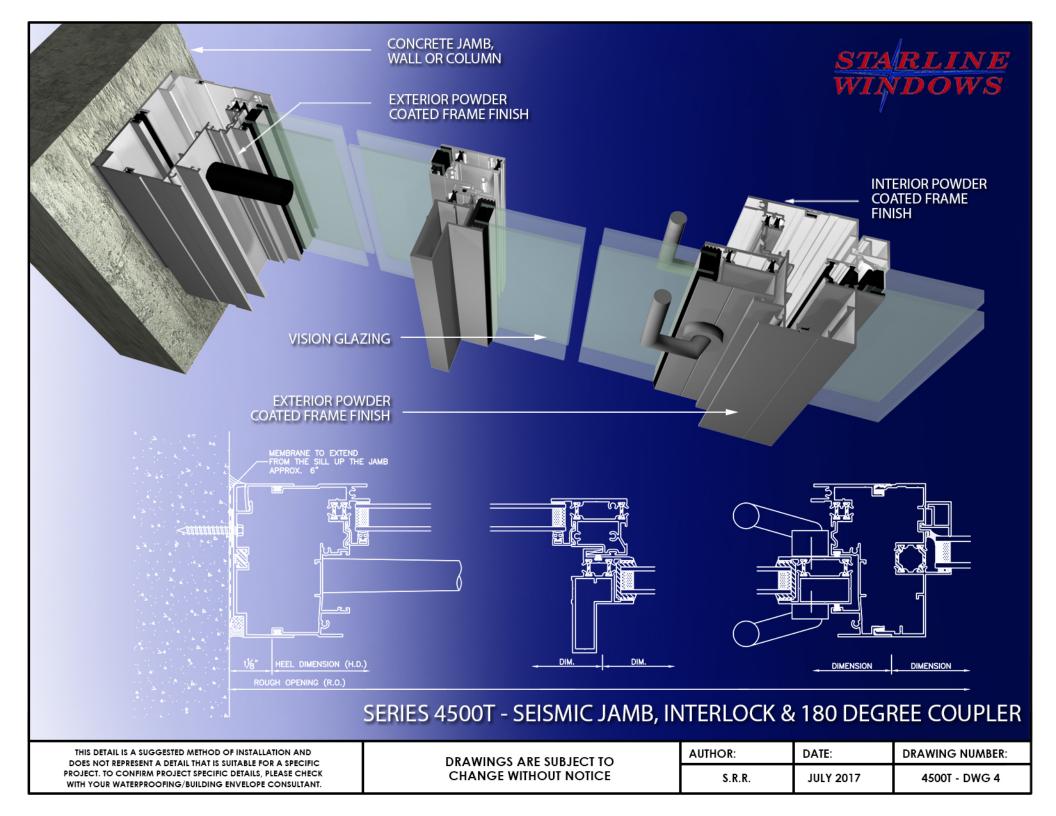

ETHOD OF INSTALLATION AND DOES NOT REPRESENT A DETAIL THAT IS SUITABLE FOR A SPECIFIC PROJECT. TO CONFIRM PROJECT SPECIFIC DETAILS, PLEASE CHECK WITH YOUR WATERPROOFING/BUILDING ENVELOPE CONSULTANT.

DRAWINGS ARE SUBJECT TO CHANGE WITHOUT NOTICE

 AUTHOR:
 DATE:
 DWG NO:

 S.R.R.
 JUNE 2017
 4500T - DWG 1







## SERIES 4500T - 90 DEGREE SEISMIC CORNER COUPLER

THIS DETAIL IS A SUGGESTED METHOD OF INSTALLATION AND DOES NOT REPRESENT A DETAIL THAT IS SUITABLE FOR A SPECIFIC PROJECT. TO CONFIRM PROJECT SPECIFIC DETAILS, PLEASE CHECK WITH YOUR WATERPROOFING/BUILDING ENVELOPE CONSULTANT.

| DRAWINGS ARE SUBJECT TO |
|-------------------------|
| CHANGE WITHOUT NOTICE   |

| AUTHOR: | DATE:     | DWG NO:       |
|---------|-----------|---------------|
| S.R.R.  | JUNE 2017 | 4500T - DWG 3 |