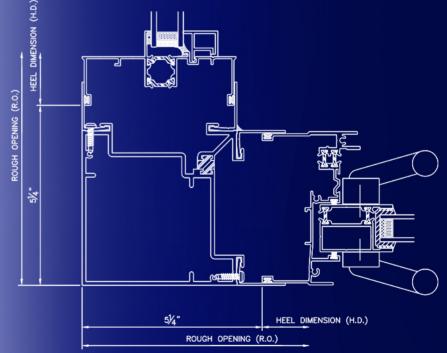

## SERIES 4500T - 90 DEGREE SEISMIC CORNER COUPLER

THIS DETAIL IS A SUGGESTED METHOD OF INSTALLATION AND DOES NOT REPRESENT A DETAIL THAT IS SUITABLE FOR A SPECIFIC PROJECT. TO CONFIRM PROJECT SPECIFIC DETAILS, PLEASE CHECK WITH YOUR WATERPROOFING/BUILDING ENVELOPE CONSULTANT.