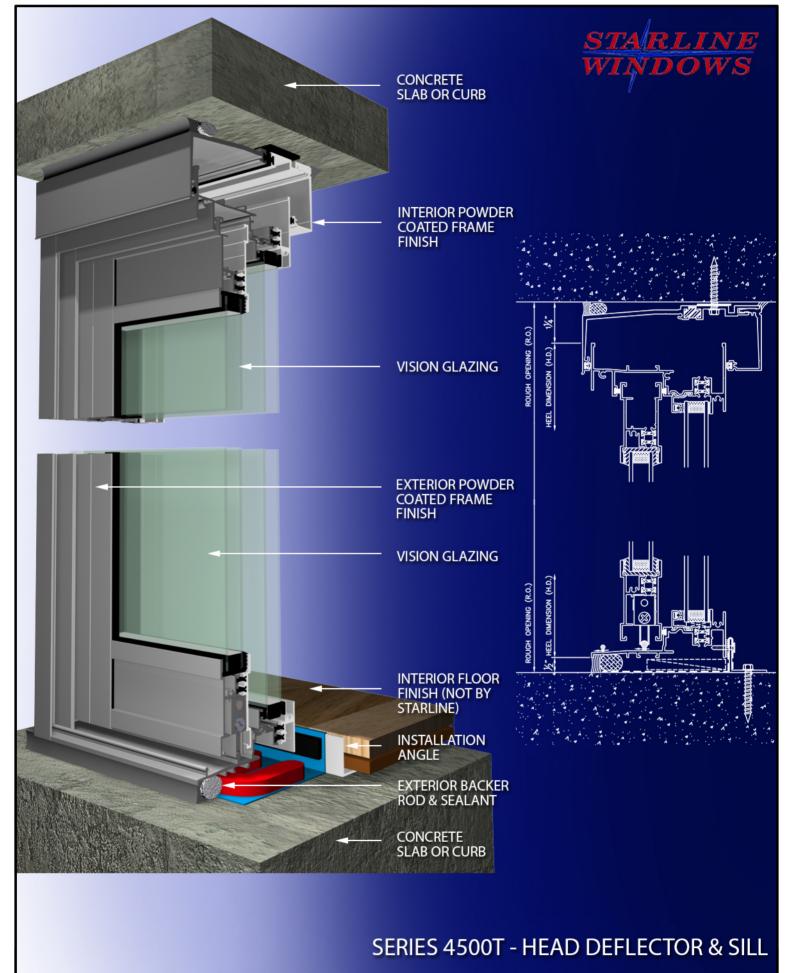

## Series 4500T

Thermally Broken Aluminum Sliding Balcony Door

Quality, Comfort & Peace of Mind

THIS DETAIL IS A SUGGESTED METHOD OF INSTALLATION AND DOES NOT REPRESENT A DETAIL THAT IS SUITABLE FOR A SPECIFIC PROJECT. TO CONFIRM PROJECT SPECIFIC DETAILS, PLEASE CHECK WITH YOUR WATERPROOFING/BUILDING ENVELOPE CONSULTANT.

DRAWINGS ARE SUBJECT TO CHANGE WITHOUT NOTICE

 AUTHOR:
 DATE:
 DWG NO:

 S.R.R.
 JUNE 2017
 4500T - DWG 1