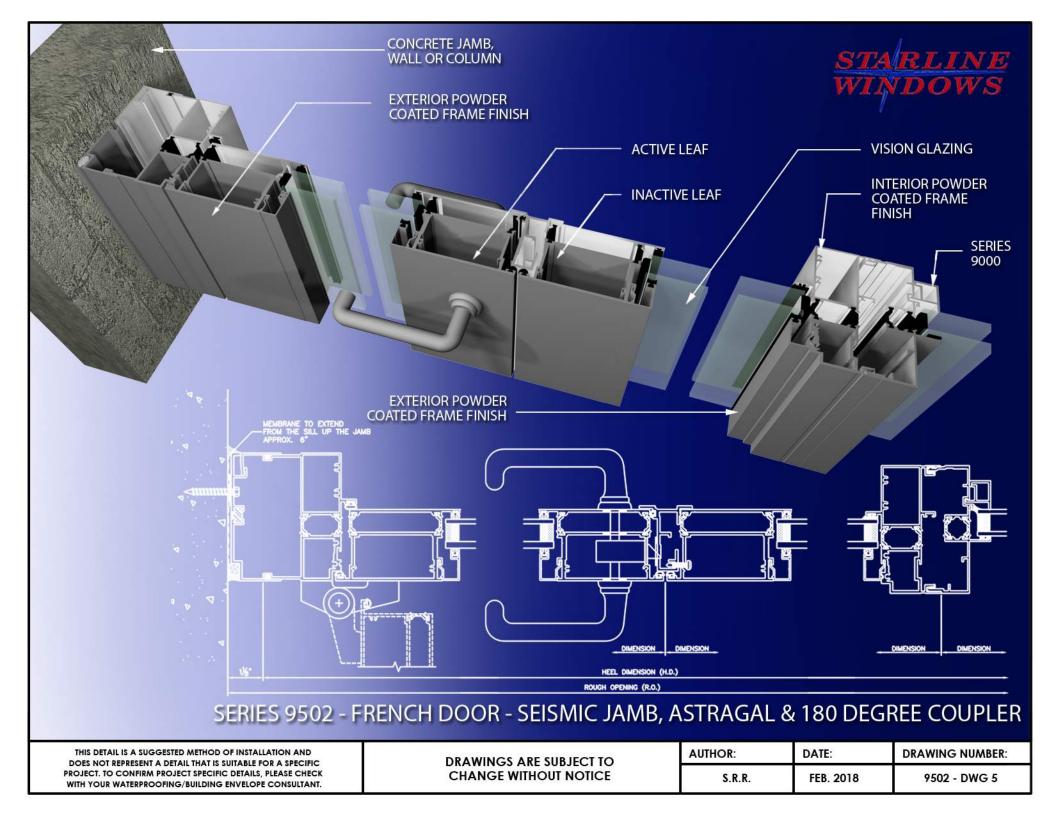

## SERIES 9502 - 90 DEGREE SEISMIC CORNER COUPLER

THIS DETAIL IS A SUGGESTED METHOD OF INSTALLATION AND DOES NOT REPRESENT A DETAIL THAT IS SUITABLE FOR A SPECIFIC PROJECT. TO CONFIRM PROJECT SPECIFIC DETAILS, PLEASE CHECK WITH YOUR WATERPROOFING/BUILDING ENVELOPE CONSULTANT.

DRAWINGS ARE SUBJECT TO CHANGE WITHOUT NOTICE

 AUTHOR:
 DATE:
 DWG NO:

 S.R.R.
 FEB. 2018
 9502 - DWG 4