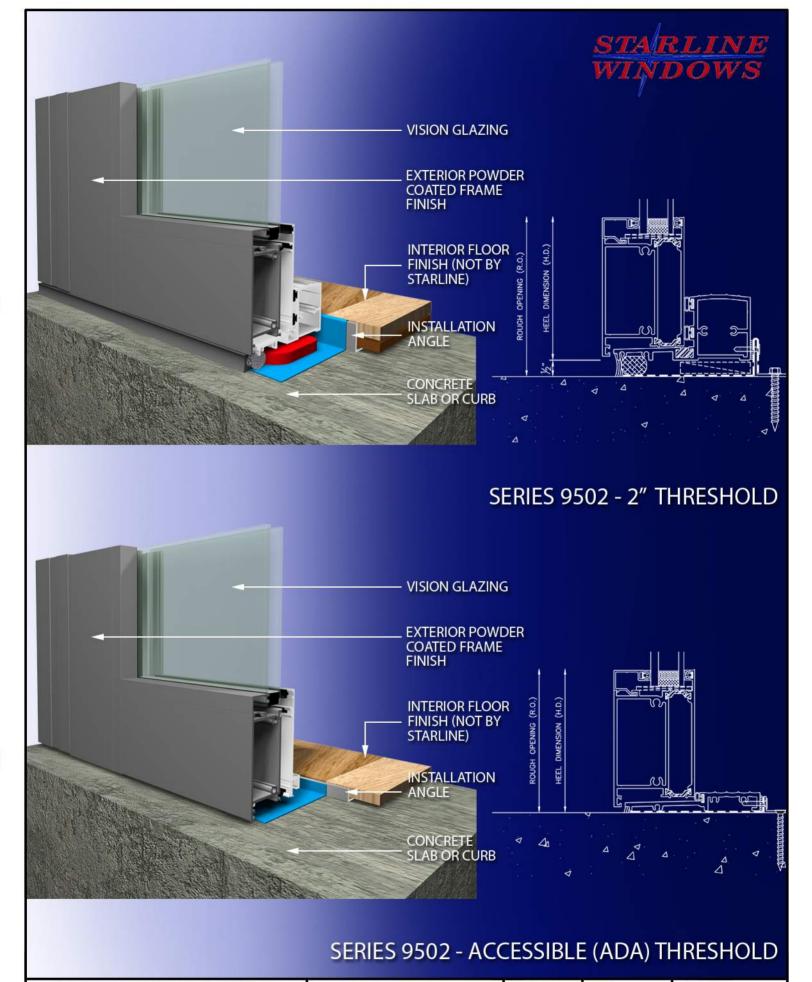

## SERIES 9502 - 90 DEGREE SEISMIC CORNER COUPLER

THIS DETAIL IS A SUGGESTED METHOD OF INSTALLATION AND DOES NOT REPRESENT A DETAIL THAT IS SUITABLE FOR A SPECIFIC PROJECT. TO CONFIRM PROJECT SPECIFIC DETAILS, PLEASE CHECK WITH YOUR WATERPROOFING/BUILDING ENVELOPE CONSULTANT.

DRAWINGS ARE SUBJECT TO CHANGE WITHOUT NOTICE

 AUTHOR:
 DATE:
 DWG NO:

 S.R.R.
 FEB. 2018
 9502 - DWG 4