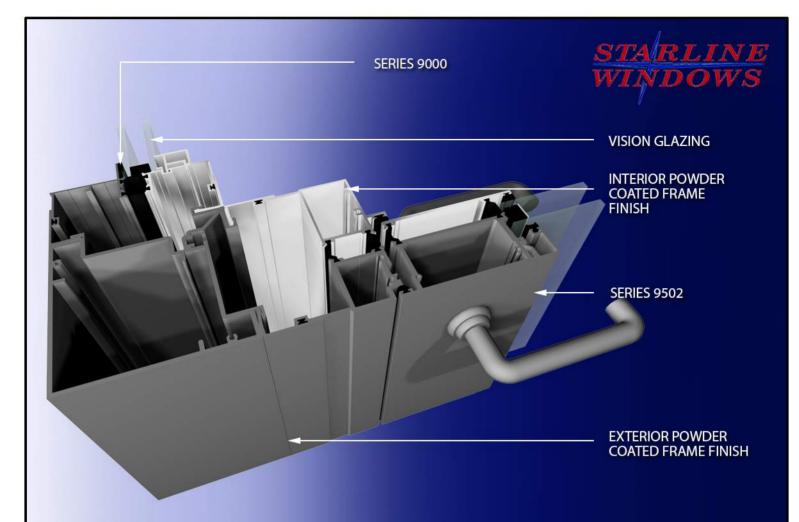

## The 9500 Series Family

STARLINE WINDOWS

Series 9502 & 9503

Thermally Broken Aluminum Outswing Balcony Door

Quality, Comfort & Peace of Mind

THIS DETAIL IS A SUGGESTED METHOD OF INSTALLATION AND DOES NOT REPRESENT A DETAIL THAT IS SUITABLE FOR A SPECIFIC PROJECT. TO CONFIRM PROJECT SPECIFIC DETAILS, PLEASE CHECK WITH YOUR WATERPROOFING/BUILDING ENVELOPE CONSULTANT.