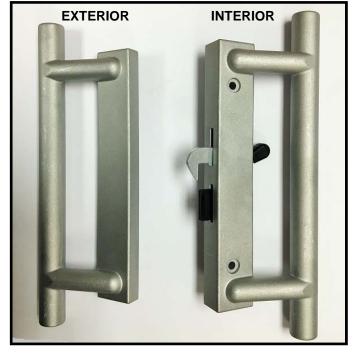

#### Standard Commercial Handle

The Standard Commercial Handle is designed for aluminum sliding doors.

Made from die-cast aluminum.

Mill finish and is powder coated to match the exterior and interior frame colour or prefinished with black exterior and white interior is available.

This handle can only be used if no insect screen will be required.

| HARWARE TYPE | COLOUR    |
|--------------|-----------|
| СОММ         | EXT – INT |
|              | BLK – WHT |

EXT-INT - To match exterior and interior frame finish

## **Hardware Options**

The Series 4500T sliding balcony door has a commercial handle made from die-cast aluminum. The interior handle is a hook latch-locking handle that positively engages with an adjustable keeper (non-keyed) at the frame jamb. Mill finish is available and is powder coated to match the exterior and interior frame colour. Alternatively, a prefinished black exterior and white interior handle is available.