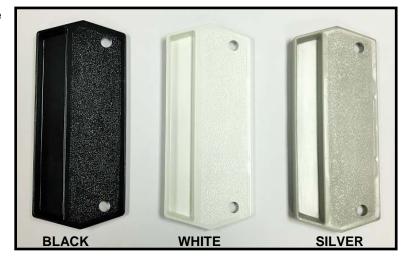

### **Options**

The optional exterior low-profile handle made of high impact polycarbonate can be selected only when an insect screen is required. Handles are available in black, white and silver.

Insect Screens<sup>1</sup>: Frames are made from extruded aluminum and are rigidly joined at the corners. Aluminum frame shall be finished to match exterior door frame colour. Screen shall be black fiber mesh. Screens are held in place with clips.

## Optional Exterior Handle

The Barnston 312 Patio Door Handle is a low profile exterior handle.

- Molded in high-impact polycarbonate.
- Available in black, white, and silver.
- Only for use when an insect screen is required.