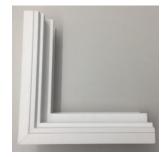

Starline Windows offers two different brickmould profiles in both small and large sizes. The contoured brickmould showcases a more contemporary look, while the flat brickmould is more of a traditional look.

## **Brickmould Sizes**

Small: 3/4" (flat & contoured cover caps)

Large: 1 5/8" (flat & contoured cover caps)

Small Flat Brickmould

3/8" screw holes for fastening shown for reference.

Large Flat Brickmould