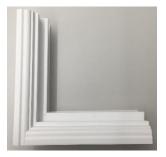

Starline Windows offers two different brickmould profiles in both small and large sizes. The contoured brickmould showcases a more contemporary look, while the flat brickmould is more of a traditional look.

## **Brickmould Sizes**

Small: 3/4" (flat & contoured cover caps)

Large: 1 5/8" (flat & contoured cover caps)

Small Flat Brickmould

3/8" screw holes for fastening shown for reference.

Large Flat Brickmould