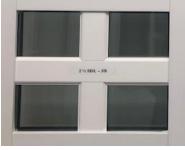

## **External Plant on Bars**

Exterior plant on bars are available in the following sizes:

• 7/8", 1 ½", & 2 ½"

7/8" SDL-SB\*

1 1/4" SDL-SB\*

2 1/2" SDL-SB\*

<sup>\*</sup>SB= SHADOW BAR
\*SDL= SIMULATED DIVIDED LITE