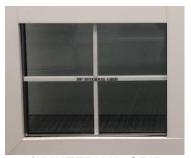

## **Interior Muntin Bar**

Interior muntin bars are available in the following sizes:

3/8", 5/8", & 1"

1" INTERNAL GRID\*

5/8 INTERNAL GIRD

3/8" INTERNAL GRID

\*INTERNAL GRID= INBETWEEN THE TWO PANES OF GLASS