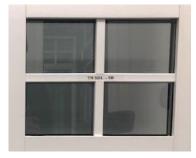

## **External Plant on Bars**

Exterior plant on bars are available in the following sizes:

• 7/8", 1 ½", & 2 ½"

7/8" SDL-SB\*

1 1/4" SDL-SB\*

2 1/2" SDL-SB\*

<sup>\*</sup>SB= SHADOW BAR
\*SDL= SIMULATED DIVIDED LITE