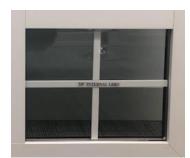

## **Interior Muntin Bar**

Interior muntin bars are available in the following sizes:

3/8", 5/8", & 1"

1" INTERNAL GRID\*

5/8 INTERNAL GIRD

3/8" INTERNAL GRID

\*INTERNAL GRID= INBETWEEN THE TWO PANES OF GLASS