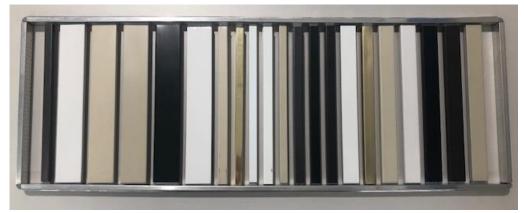

Interior muntin bars are available in the following colours:

• Black, White, & Beige Outside/White Inside.

Colour images shown above are for reference only and do not show 100% true. These are digital images of colour chips which show the light hitting the colour from different directions. Please contact your local branch for swatches or samples.