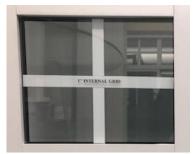

## **Interior Muntin Bar**

Interior muntin bars are available in the following sizes:

3/8", 5/8", & 1"

1" INTERNAL GRID\*

5/8 INTERNAL GIRD

3/8" INTERNAL GRID

\*INTERNAL GRID= INBETWEEN THE TWO PANES OF GLASS