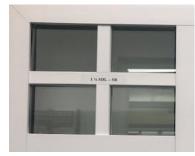

## **External Plant on Bars**

Exterior plant on bars are available in the following sizes:

• 7/8", 1 ½", & 2 ½"

7/8" SDL-SB\*

1 1/4" SDL-SB\*

2 1/2" SDL-SB\*

<sup>\*</sup>SB= SHADOW BAR
\*SDL= SIMULATED DIVIDED LITE