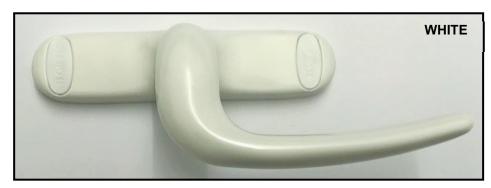

The handle is available in black, white, and silver.

The operable vent will be restricted to 4".

| HARWARE TYPE | COLOUR |
|--------------|--------|
| MPCW         | BLK    |
|              | WHT    |
|              | SVR    |