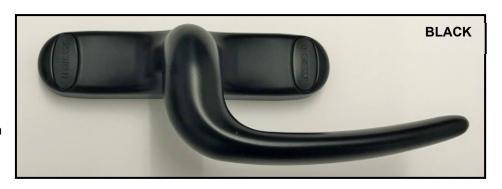

The handle is available in black, white, and silver.

The operable vent will be restricted to 4".

| HARWARE TYPE | COLOUR |
|--------------|--------|
| MPCW         | BLK    |
|              | WHT    |
|              | SVR    |