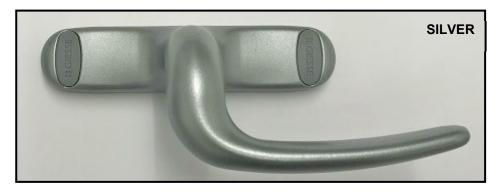

The handle is available in black, white, and silver.

The operable vent will be restricted to 4".

| HARWARE TYPE | COLOUR |
|--------------|--------|
| MPCW         | BLK    |
|              | WHT    |
|              | SVR    |