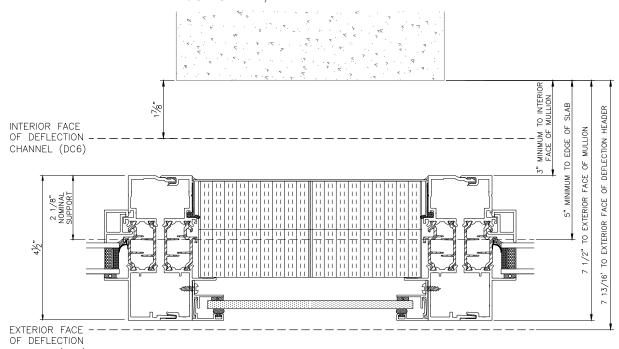

## MINIMUM DIMENSIONS REQUIRED WHEN USING 2 1/8" NOMINAL SUPPORT

STARLINE WINDOWS

CHANNEL (DC6)

19091 36th Avenue, Surrey, B.C. V3Z 0P6 Phone: (604) 882-6855 Fax: (604) 882-6890 NOTE:THE WINDOW/DOOR INSTALLATION DETAILS SHOWN HERE ARE A SUGGESTED METHOD OF INSTALLATION. PLEASE CHECK WITH YOUR WATER PROOFING/BUILDING ENVELOPE CONSULTANT FOR AN INSTALLATION METHOD APPROPRIATE FOR YOUR BUILDING AND ENVELOPE.

NOTE:THE WINDOW/DOOR INSTALLATION DETAILS SHOWN HERE ARE A SUGGESTED METHOD OF INSTALLATION. PLEASE CHECK WITH YOUR WATER PROOFING/BUILDING ENVELOPE CONSULTANT FOR AN INSTALLATION METHOD APPROPRIATE FOR YOUR BUILDING AND ENVELOPE.

PROJECT:

COLUMN SETBACK REQUIREMENTS - SERIES 9200

SCALE: 4"= 1'-0" original drawing date:

January 31, 2023

January 31, 2023

DRAWN BY: PAGE: PAGE: 9.1

STARLINE WINDOWS

19091 36th Avenue, Surrey, B.C. V3Z 0P6 Phone: (604) 882-6855 Fax: (604) 882-6890