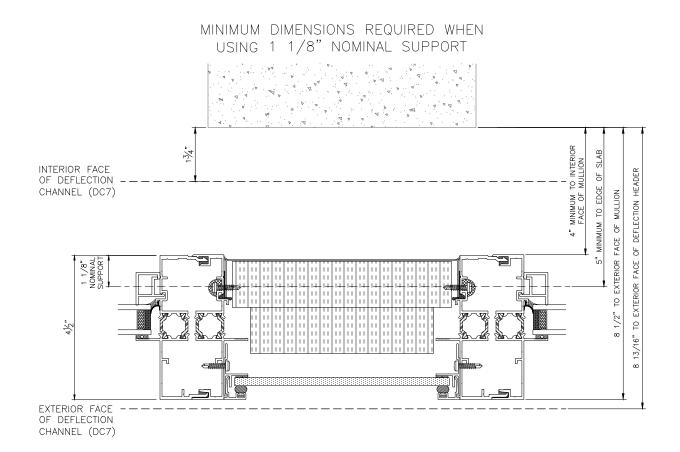

PROJECT:

COLUMN SETBACK REQUIREMENTS - SERIES 9000

SCALE: 4"= 1'-0" ORIGINAL DRAWING DATE:

January 31, 2023

ΤK

/ 31, 2023

PAGE:
9.1