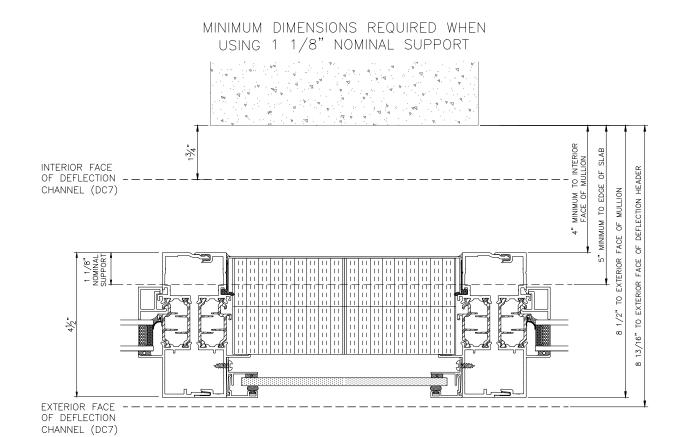

COLUMN SETBACK REQUIREMENTS - SERIES 9600

4"= 1'-0"

January 31, 2023 DRAWN BY:

PAGE: **9.1** ΤK