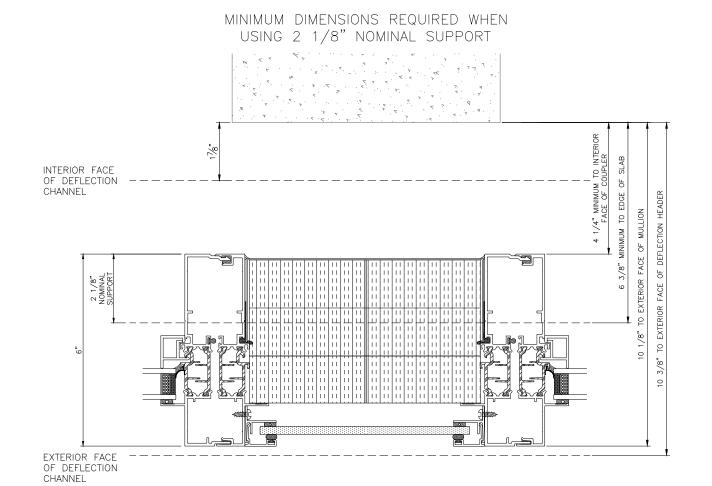

## MINIMUM DIMENSIONS REQUIRED WHEN USING 2 1/8" NOMINAL SUPPORT INTERIOR FACE OF DEFLECTION EXTERIOR FACE OF WITHOUT 10 EXCEDTE OF EXTERIOR FACE OF DESECTION IN TO EXTERIOR FACE OF DESECTION EXTERIOR FACE OF DESECTION IN TO EXTERIOR FACE OF DESECTION

STARLINE WINDOWS

CHANNEL (DC6)

19091 36th Avenue, Surrey, B.C. V3Z 0P6 Phone: (604) 882-6855 Fax: (604) 882-6890 Website: www.starlinewindows.com NOTE:THE WINDOW/DOOR INSTALLATION DETAILS SHOWN HERE ARE A SUGGESTED METHOD OF INSTALLATION. PLEASE CHECK WITH YOUR WATER PROOFING/BUILDING ENVELOPE CONSULTANT FOR AN INSTALLATION METHOD APPROPRIATE FOR YOUR BUILDING AND ENVELOPE.