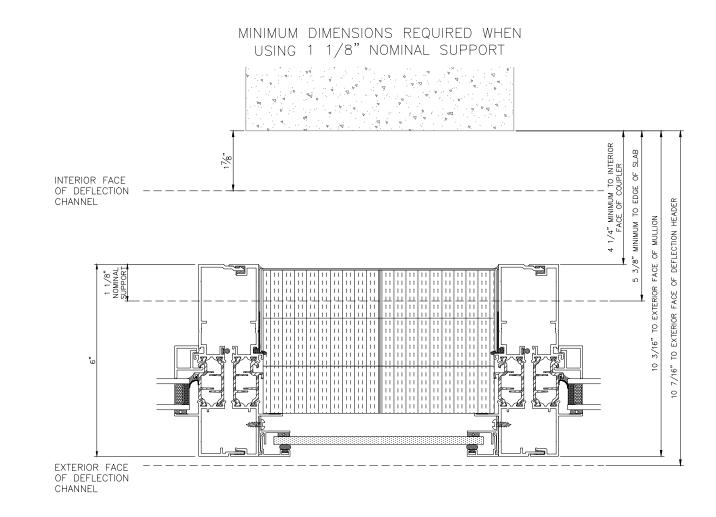

STARLINE WINDOWS

CHANNEL (DC6)

19091 36th Avenue, Surrey, B.C. V3Z 0P6 Phone: (604) 882-6855 Fax: (604) 882-6890 Website: www.starlinewindows.com NOTE:THE WINDOW/DOOR INSTALLATION DETAILS SHOWN HERE ARE A SUGGESTED METHOD OF INSTALLATION. PLEASE CHECK WITH YOUR WATER PROOFING/BUILDING ENVELOPE CONSULTANT FOR AN INSTALLATION METHOD APPROPRIATE FOR YOUR BUILDING AND ENVELOPE.