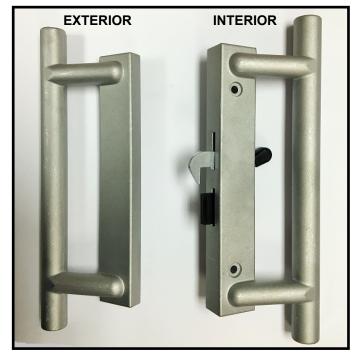

## Hardware

The Series 4500R & 4600 sliding balcony door has a commercial handle made from die-cast aluminum. The interior handle is a hook latch-locking handle that positively engages with an adjustable keeper (non-keyed) at the frame jamb. Mill finish is available and is powder coated to match the exterior and interior frame colour.

## Standard Commercial Handle

The Standard Commercial Handle is designed for aluminum sliding doors.

Made from die-cast aluminum.

Mill finish and is powder coated to match the exterior and interior frame colour.