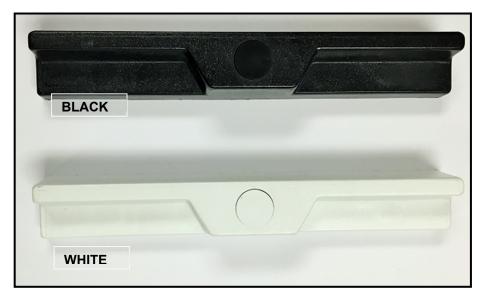

The exterior handle is a raised pull tab made from made of high impact polycarbonate<sup>1</sup>. The exterior handle is available in black or white.

The sliding panel slides on ball bearing wheels.

Foot locks are not available.

# High Profile Exterior Handle<sup>1</sup>

The high profile exterior handle is raised 0.618".

Molded in high-impact polycarbonate.

Available in black and white.

| HARWARE TYPE | COLOUR |
|--------------|--------|
| PD42         | BLK    |
|              | WHT    |