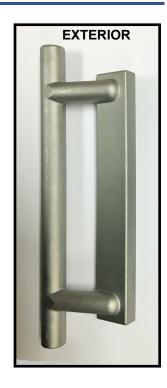

# Optional Exterior Handle - Commercial Handle

The Standard Commercial Handle is designed for aluminum sliding doors.

Made from die-cast aluminum.

Mill finish and is powder coated to match the exterior and interior frame colour or prefinished with black exterior and white interior is available.

| HARWARE TYPE | COLOUR |
|--------------|--------|
| COMM         | EXT    |

EXT - To match exterior and interior frame finish