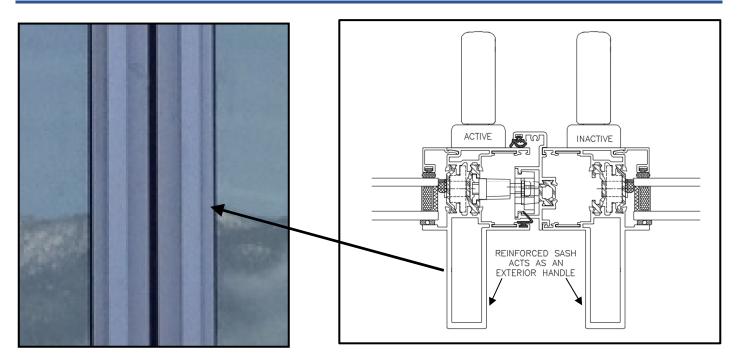

<sup>1</sup> If a reinforced sash is used, there is no exterior handle as the frame profile for a reinforced sash provides a place to grip to allow you to open and close the door. See the next page for an image.

<sup>1</sup>If a reinforced sash is used there is no exterior handle as the frame profile for a reinforced sash provides a place to grip to allow you to open and close the door. See below for further clarity.

### Exterior Reinforced Sash Which Acts as an Exterior Handle

2 Email any project-specific enquiries to <u>architectural@starlinewindows.com</u> or <u>technical@starlinewindows.com</u> Starline Windows reserves the right to change or discontinue this product without notice.