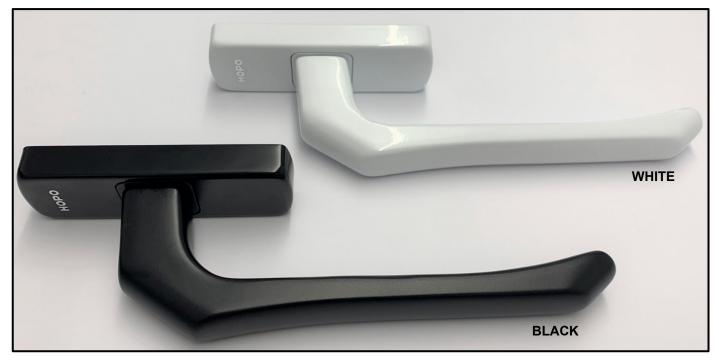

### Hardware Options

The Series 4504 & 4506 Compression Seal Sliding Balcony Door has a sliding door has an interior handle made from die-cast aluminum. The interior handle is a multi-point locking handle that positively engages with an adjustable keeper at the frame jamb. The interior handle is available in white and black.

### Standard Interior Handle

| The 4504 & 4506 handle is a multi-point locking interior handle that positively | HARWARE TYPE | COLOUR |
|---------------------------------------------------------------------------------|--------------|--------|
| engages with an adjustable                                                      | НОРО         | BLK    |
| keeper at the frame jamb.                                                       |              | WHT    |

- Die-cast aluminum handle.
- Available in black and white.