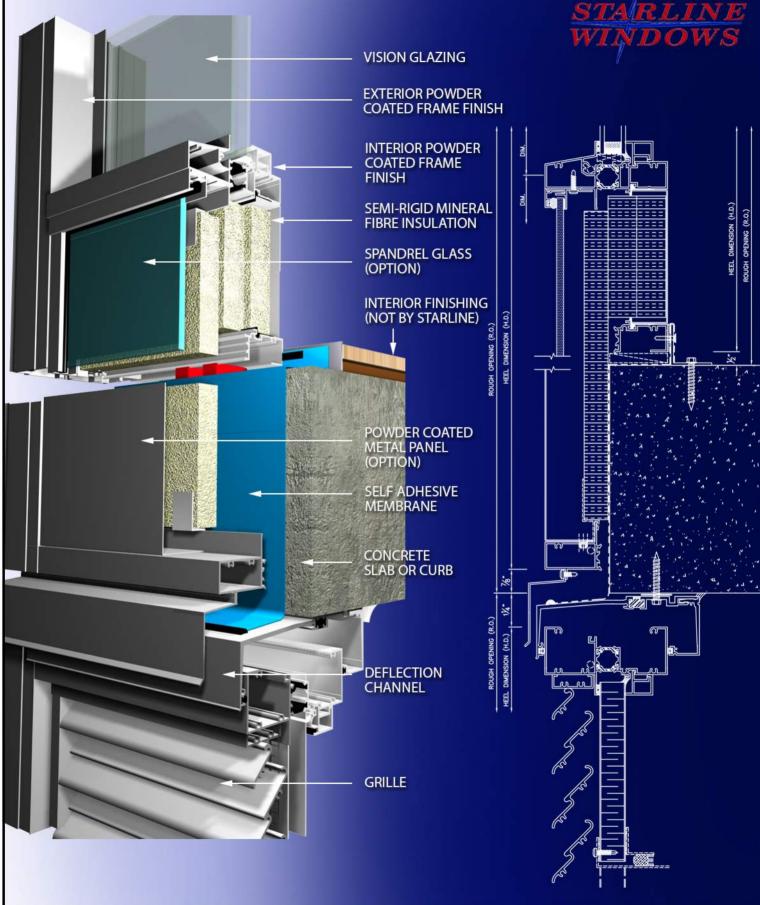

## SERIES 9000 - BYPASS W/ HIGH T BAR, HEAD DEFLECTOR & GRILLE

| THIS DETAIL IS A SUGGESTED METHOD OF INSTALLATION AND<br>DOES NOT REPRESENT & DETAIL THAT IS SUITABLE FOR A SPECIFIC | DRAWINGS ARE SUBJECT TO<br>CHANGE WITHOUT NOTICE | AUTHOR: | DATE:     | DWG NO:      |
|----------------------------------------------------------------------------------------------------------------------|--------------------------------------------------|---------|-----------|--------------|
| PROJECT. TO CONFIRM PROJECT SPECIFIC DETAILS, PLEASE CHECK<br>WITH YOUR WATERPROOFING/BUILDING ENVELOPE CONSULTANT.  |                                                  | S.R.R.  | JULY 2017 | 9000 - DWG 2 |