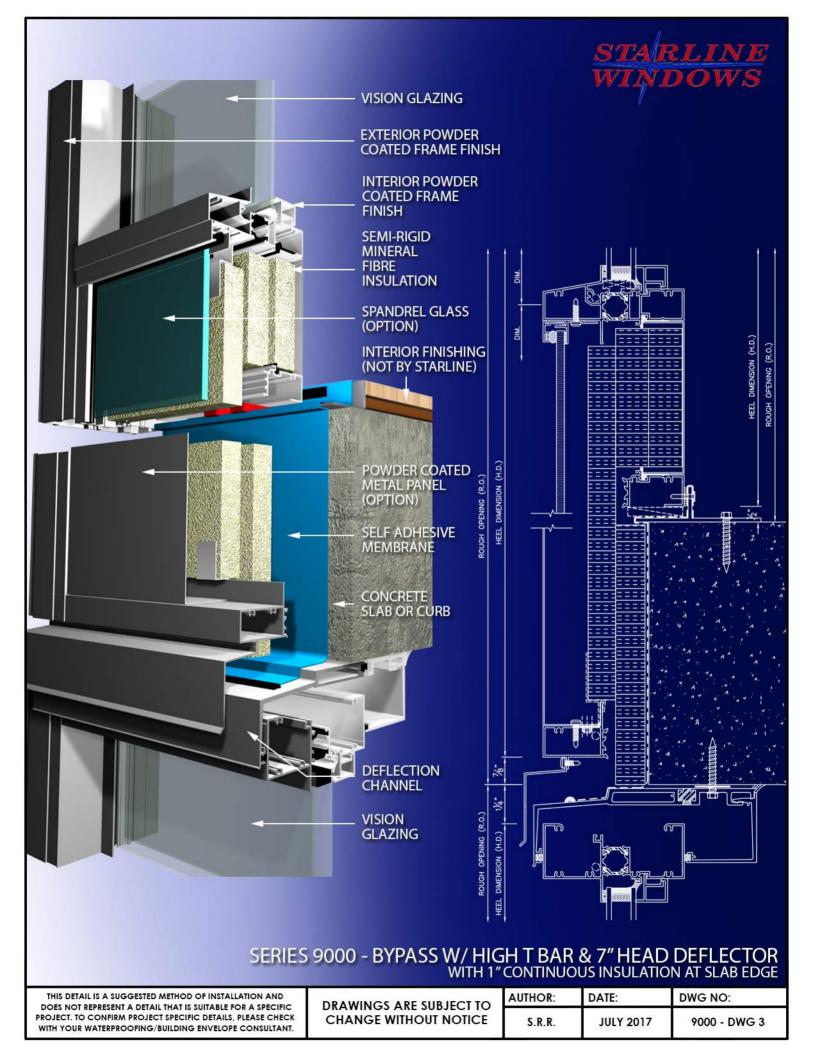

THIS DETAIL IS A SUGGESTED METHOD OF INSTALLATION AND DOES NOT REPRESENT A DETAIL THAT IS SUITABLE FOR A SPECIFIC PROJECT. TO CONFIRM PROJECT SPECIFIC DETAILS, PLEASE CHECK WITH YOUR WATERPROOFING/BUILDING ENVELOPE CONSULTANT.

| DRAWINGS ARE SUBJECT TO | AUTHOR: | DATE:     | DRAWING NUMBER: |  |
|-------------------------|---------|-----------|-----------------|--|
| CHANGE WITHOUT NOTICE   | S.R.R.  | JULY 2017 | 9000 - DWG 7    |  |