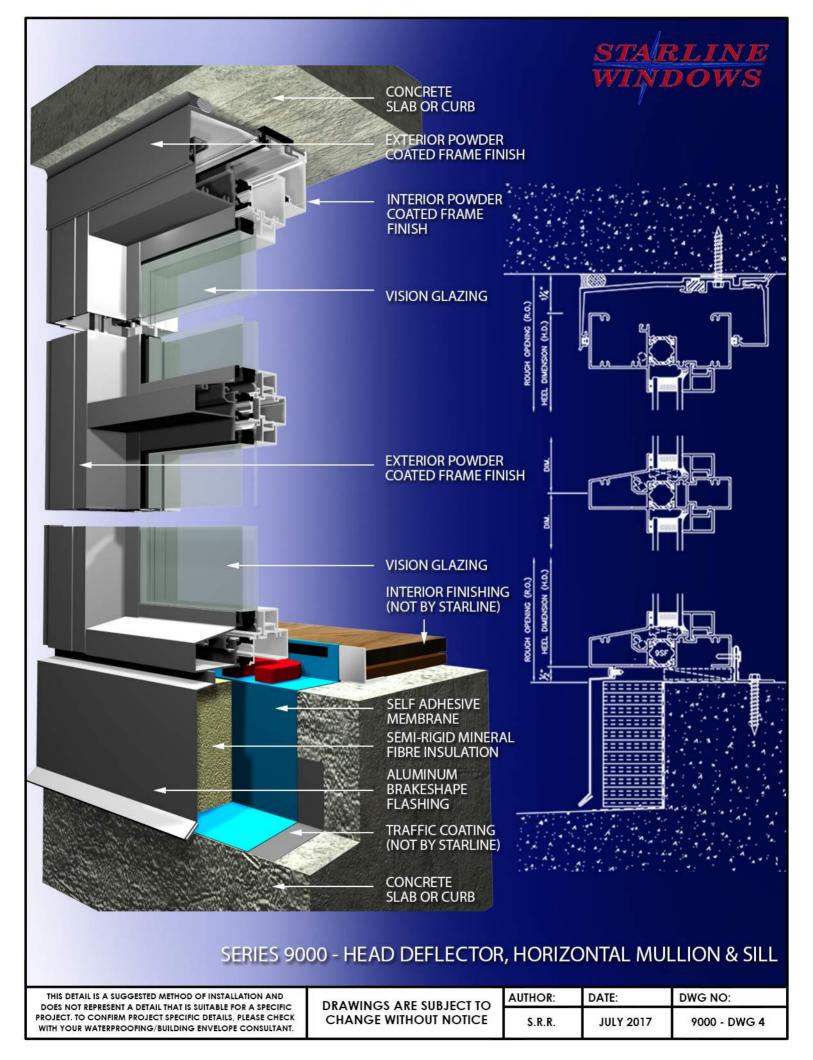

## Series 9000 Product Renderings WINDOWS Aluminum Window Wall Available in Double Glazed

Quality, Comfort & Peace of Mind