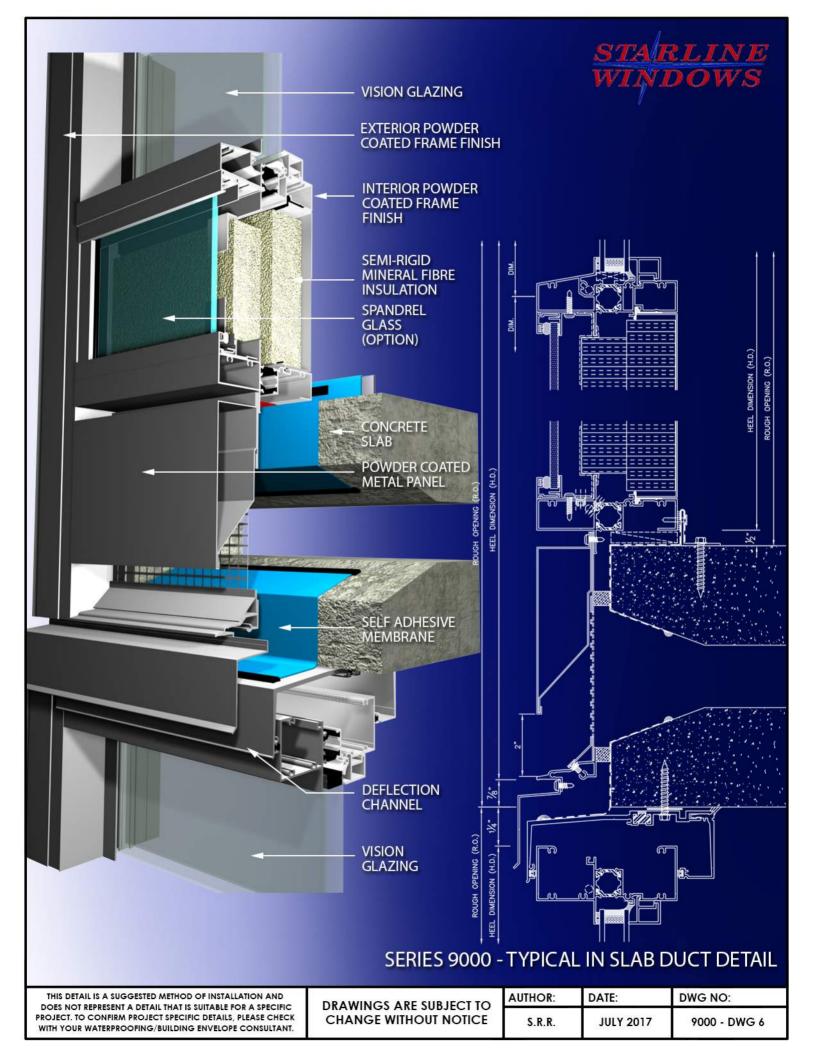

THIS DETAIL IS A SUGGESTED METHOD OF INSTALLATION AND DOES NOT REPRESENT A DETAIL THAT IS SUITABLE FOR A SPECIFIC PROJECT. TO CONFIRM PROJECT SPECIFIC DETAILS, PLEASE CHECK WITH YOUR WATERPROOFING/BUILDING ENVELOPE CONSULTANT.