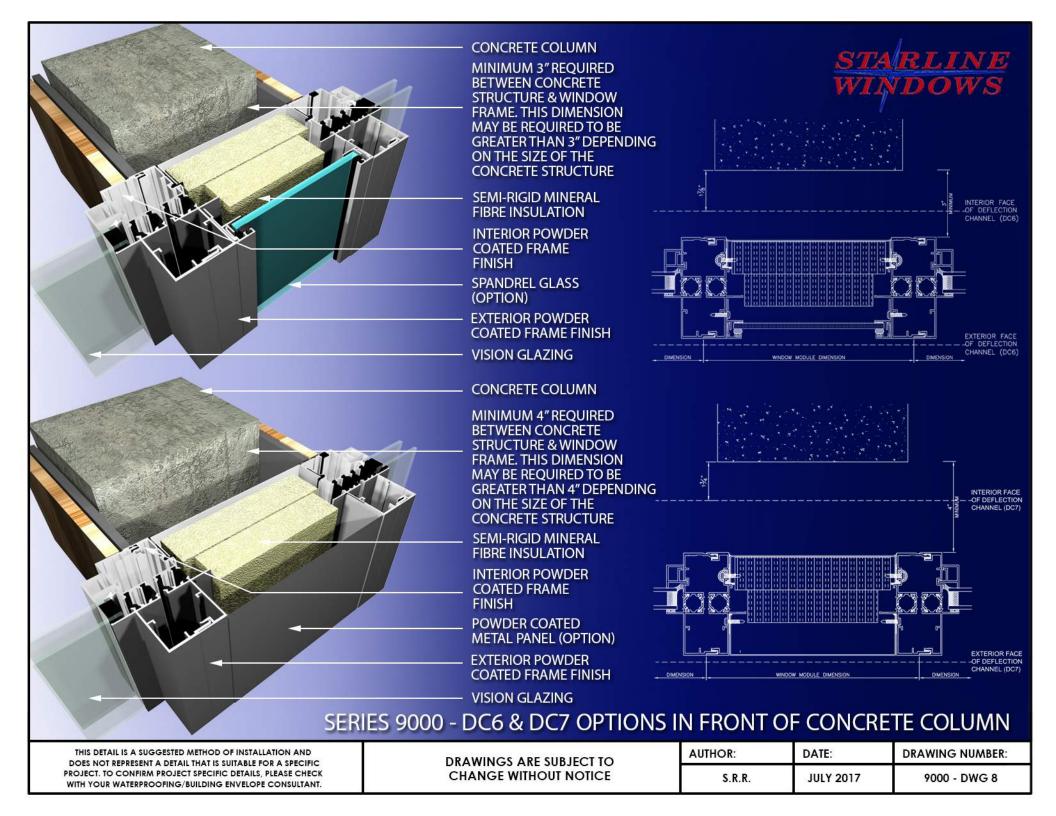

THIS DETAIL IS A SUGGESTED METHOD OF INSTALLATION AND DOES NOT REPRESENT A DETAIL THAT IS SUITABLE FOR A SPECIFIC PROJECT. TO CONFIRM PROJECT SPECIFIC DETAILS, PLEASE CHECK WITH YOUR WATERPROOFING/BUILDING ENVELOPE CONSULTANT.

| DRAWINGS ARE SUBJECT TO | AUTHOR: | DATE:     | DRAWING NUMBER: |  |
|-------------------------|---------|-----------|-----------------|--|
| CHANGE WITHOUT NOTICE   | S.R.R.  | JULY 2017 | 9000 - DWG 7    |  |