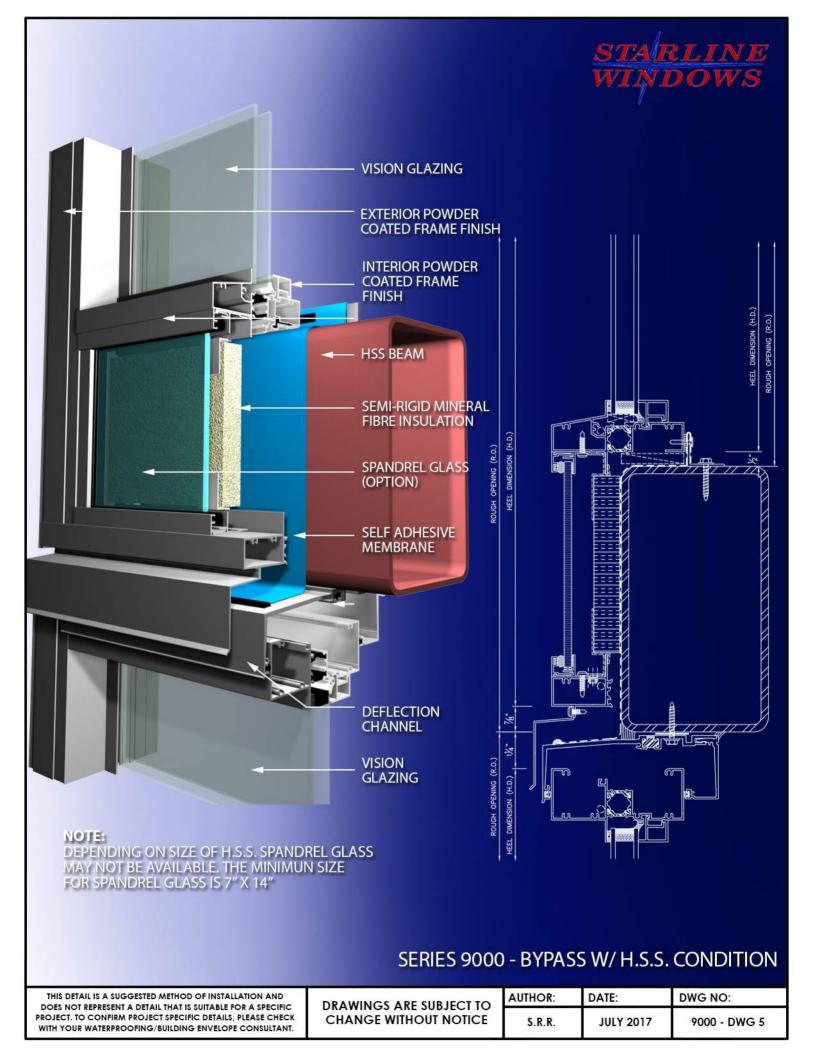

THIS DETAIL IS A SUGGESTED METHOD OF INSTALLATION AND DOES NOT REPRESENT A DETAIL THAT IS SUITABLE FOR A SPECIFIC PROJECT. TO CONFIRM PROJECT SPECIFIC DETAILS, PLEASE CHECK WITH YOUR WATERPROOFING/BUILDING ENVELOPE CONSULTANT.