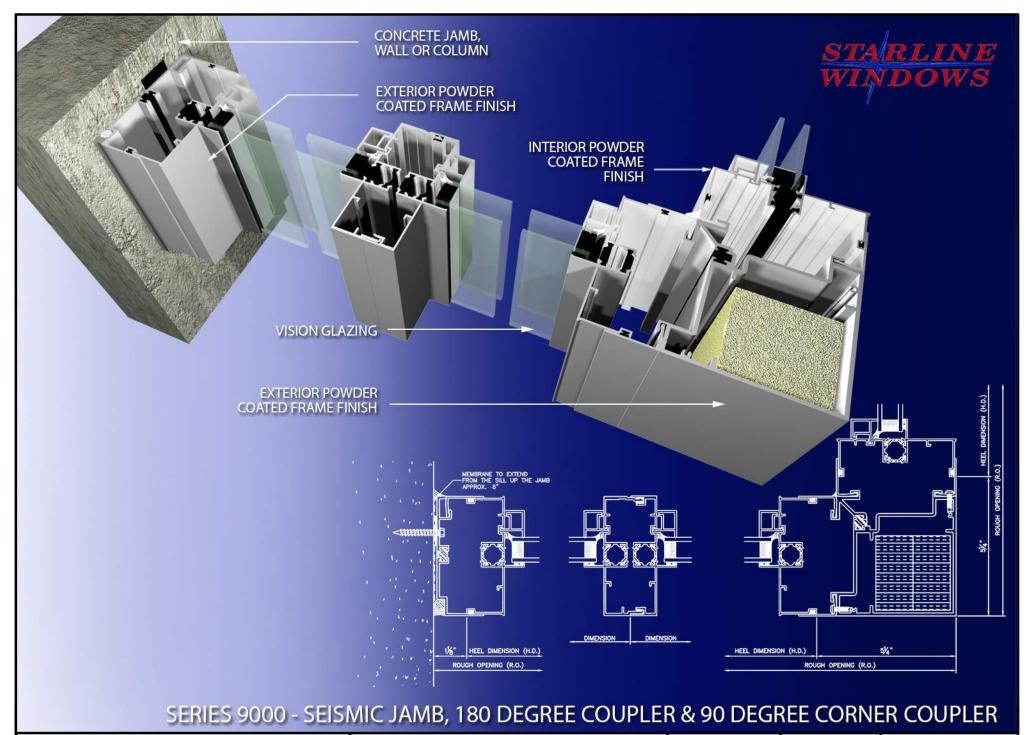

THIS DETAIL IS A SUGGESTED METHOD OF INSTALLATION AND DOES NOT REPRESENT A DETAIL THAT IS SUITABLE FOR A SPECIFIC PROJECT. TO CONFIRM PROJECT SPECIFIC DETAILS, PLEASE CHECK WITH YOUR WATERPROOFING/BUILDING ENVELOPE CONSULTANT.