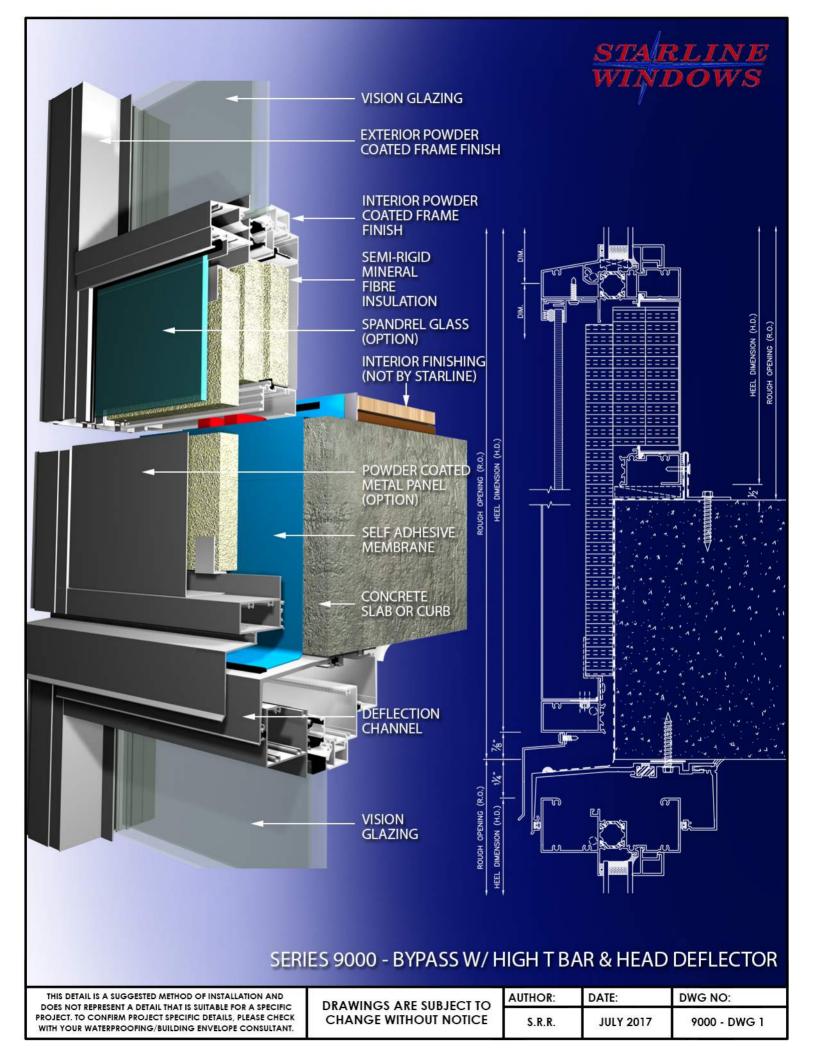

## Series 9000 Product Renderings WINDOWS Aluminum Window Wall Available in Double Glazed

Quality, Comfort & Peace of Mind