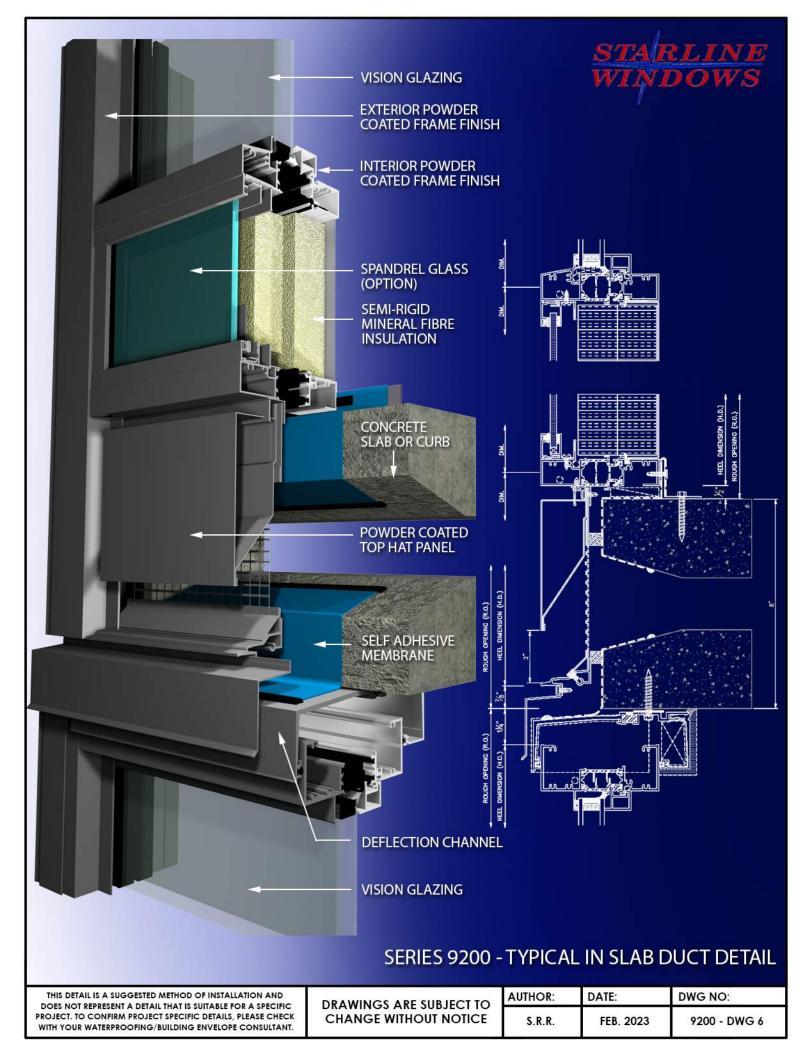

THIS DETAIL IS A SUGGESTED METHOD OF INSTALLATION AND DOES NOT REPRESENT A DETAIL THAT IS SUITABLE FOR A SPECIFIC PROJECT. TO CONFIRM PROJECT SPECIFIC DETAILS, PLEASE CHECK WITH YOUR WATERPROOFING/BUILDING ENVELOPE CONSULTANT.