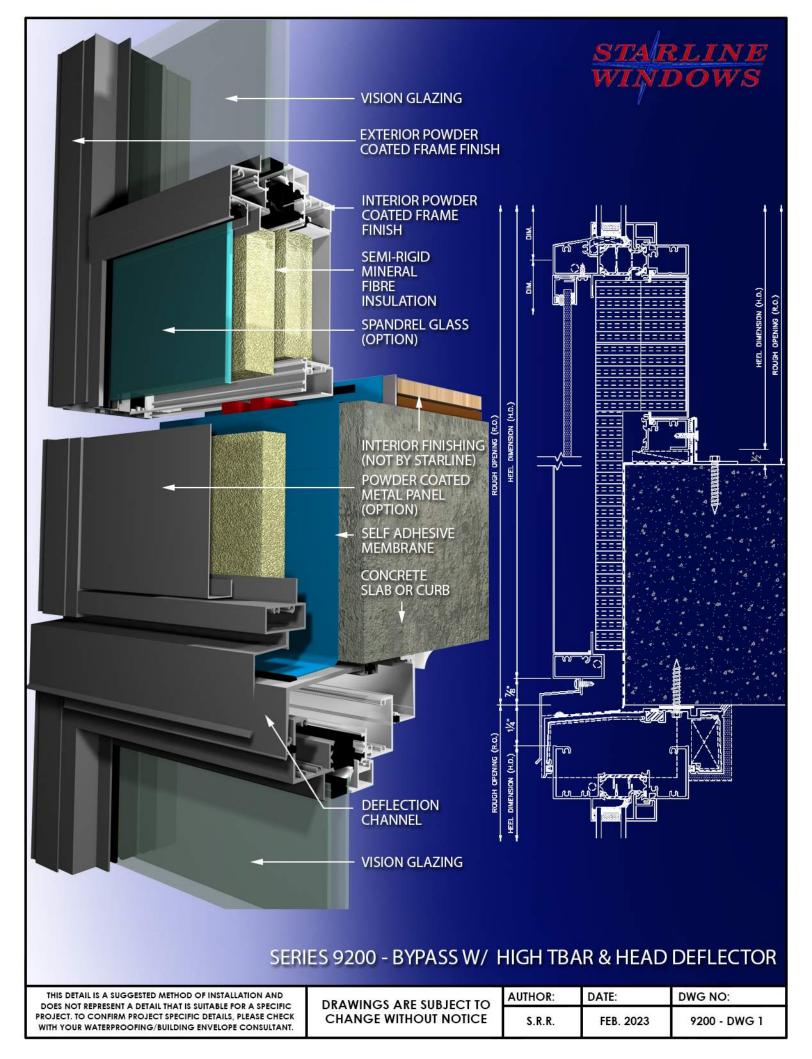

THIS DETAIL IS A SUGGESTED METHOD OF INSTALLATION AND DOES NOT REPRESENT A DETAIL THAT IS SUITABLE FOR A SPECIFIC PROJECT. TO CONFIRM PROJECT SPECIFIC DETAILS, PLEASE CHECK WITH YOUR WATERPROOFING/BUILDING ENVELOPE CONSULTANT.