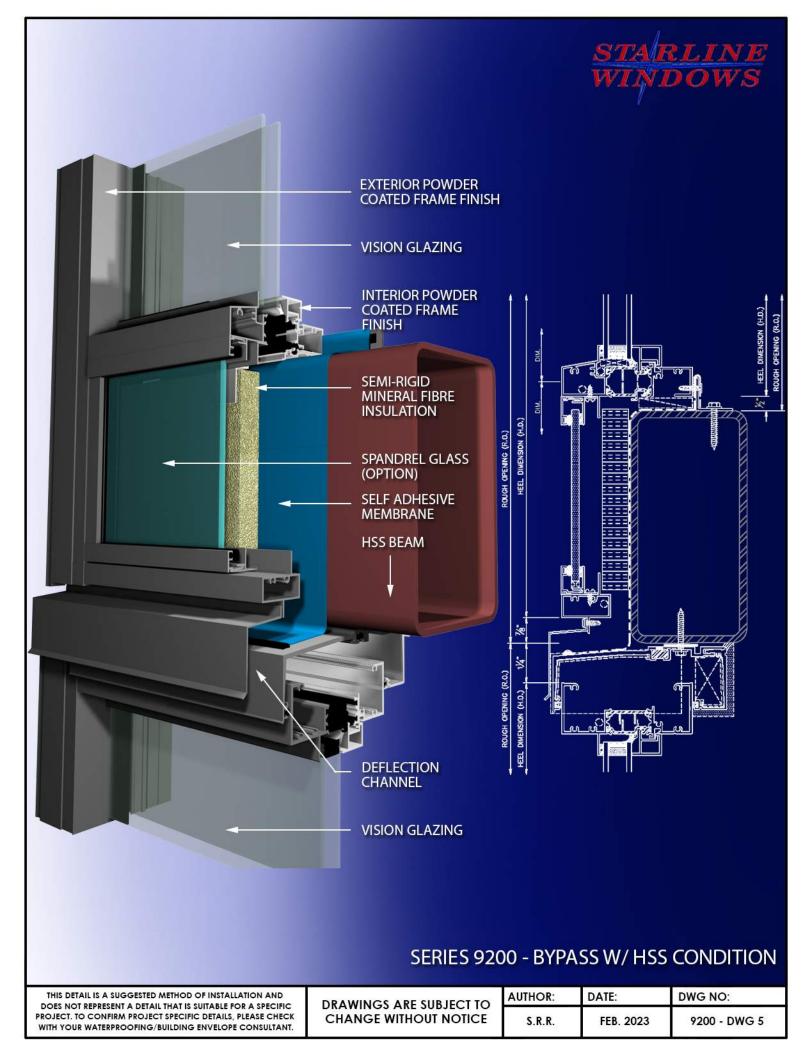

THIS DETAIL IS A SUGGESTED METHOD OF INSTALLATION AND DOES NOT REPRESENT A DETAIL THAT IS SUITABLE FOR A SPECIFIC PROJECT. TO CONFIRM PROJECT SPECIFIC DETAILS, PLEASE CHECK WITH YOUR WATERPROOFING/BUILDING ENVELOPE CONSULTANT.