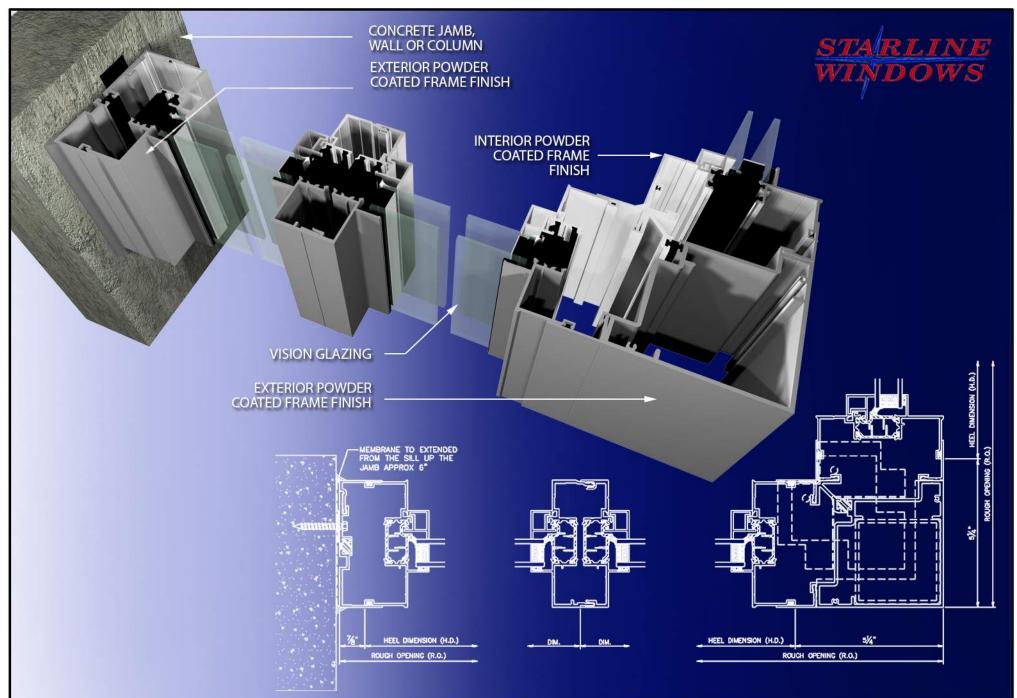

## SERIES 9200 - SEISMIC JAMB, 180 DEGREE COUPLER & 90 DEGREE CORNER COUPLER

| DRAWINGS ARE SUBJECT TO | AUTHOR: | DATE:     | DRAWING NUMBER: |
|-------------------------|---------|-----------|-----------------|
| CHANGE WITHOUT NOTICE   | S.R.R.  | FEB. 2023 | 9200 - DWG 7    |

THIS DETAIL IS A SUGGESTED METHOD OF INSTALLATION AND DOES NOT REPRESENT A DETAIL THAT IS SUITABLE FOR A SPECIFIC PROJECT. TO CONFIRM PROJECT SPECIFIC DETAILS, PLEASE CHECK WITH YOUR WATERPROOFING/BUILDING ENVELOPE CONSULTANT.