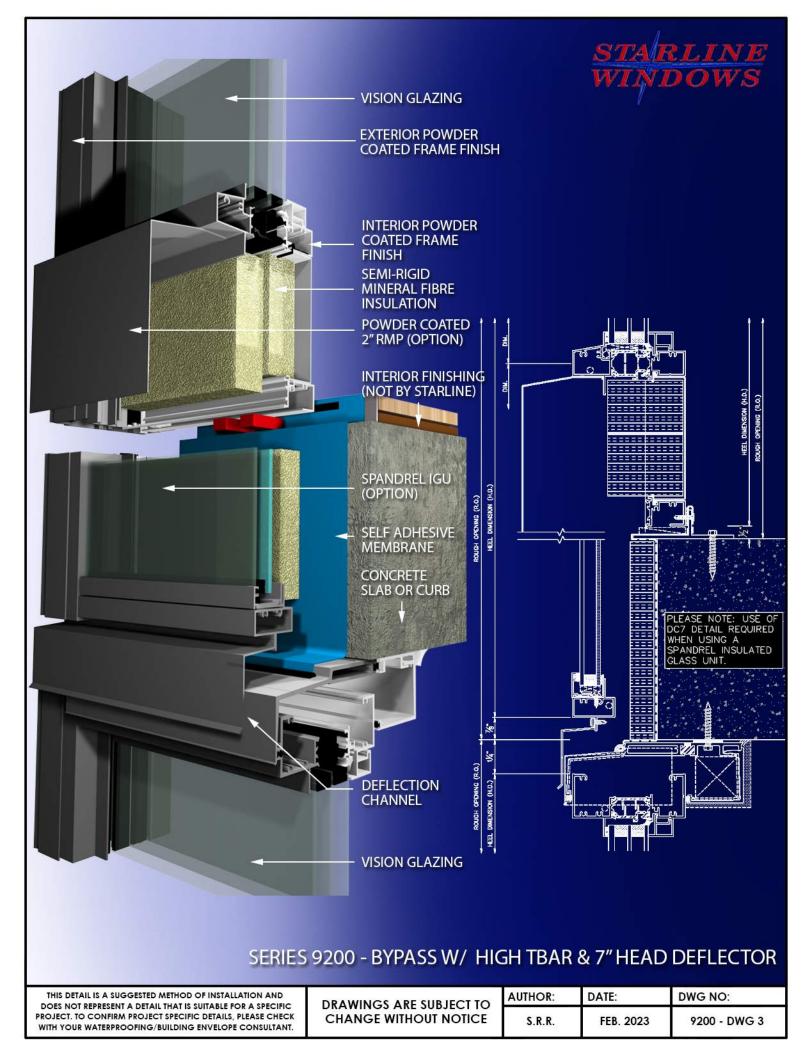

THIS DETAIL IS A SUGGESTED METHOD OF INSTALLATION AND DOES NOT REPRESENT A DETAIL THAT IS SUITABLE FOR A SPECIFIC PROJECT. TO CONFIRM PROJECT SPECIFIC DETAILS, PLEASE CHECK WITH YOUR WATERPROOFING/BUILDING ENVELOPE CONSULTANT.