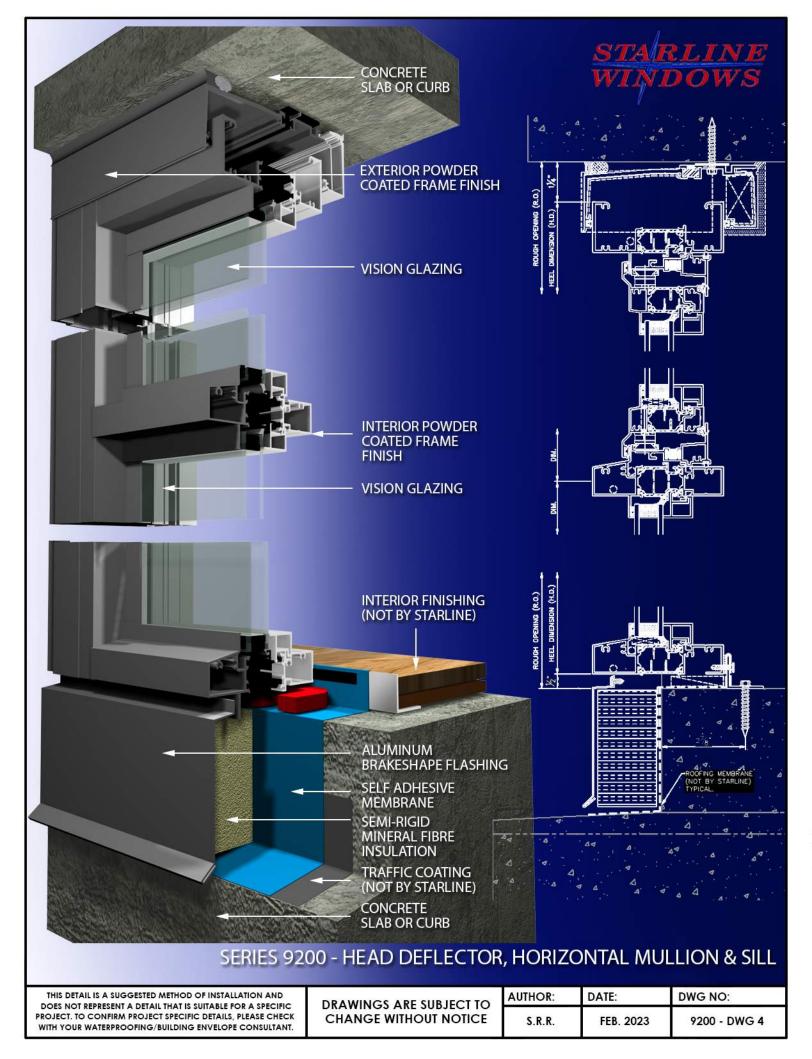

THIS DETAIL IS A SUGGESTED METHOD OF INSTALLATION AND DOES NOT REPRESENT A DETAIL THAT IS SUITABLE FOR A SPECIFIC PROJECT. TO CONFIRM PROJECT SPECIFIC DETAILS, PLEASE CHECK WITH YOUR WATERPROOFING/BUILDING ENVELOPE CONSULTANT.