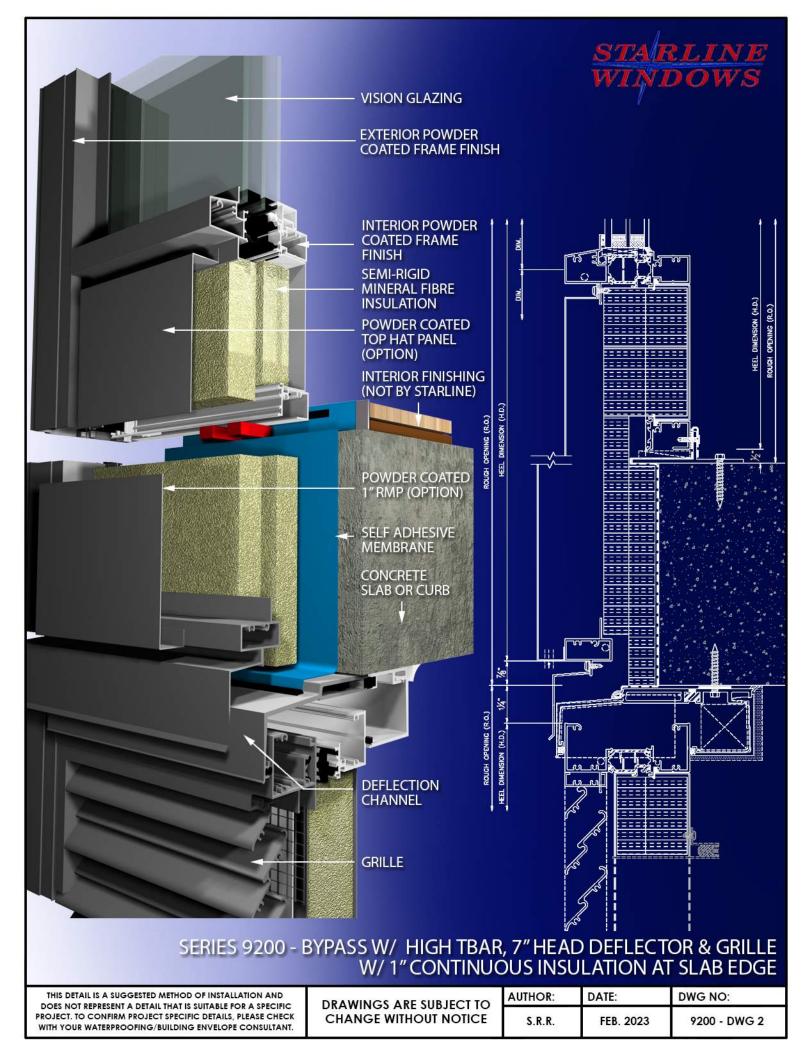

THIS DETAIL IS A SUGGESTED METHOD OF INSTALLATION AND DOES NOT REPRESENT A DETAIL THAT IS SUITABLE FOR A SPECIFIC PROJECT. TO CONFIRM PROJECT SPECIFIC DETAILS, PLEASE CHECK WITH YOUR WATERPROOFING/BUILDING ENVELOPE CONSULTANT.