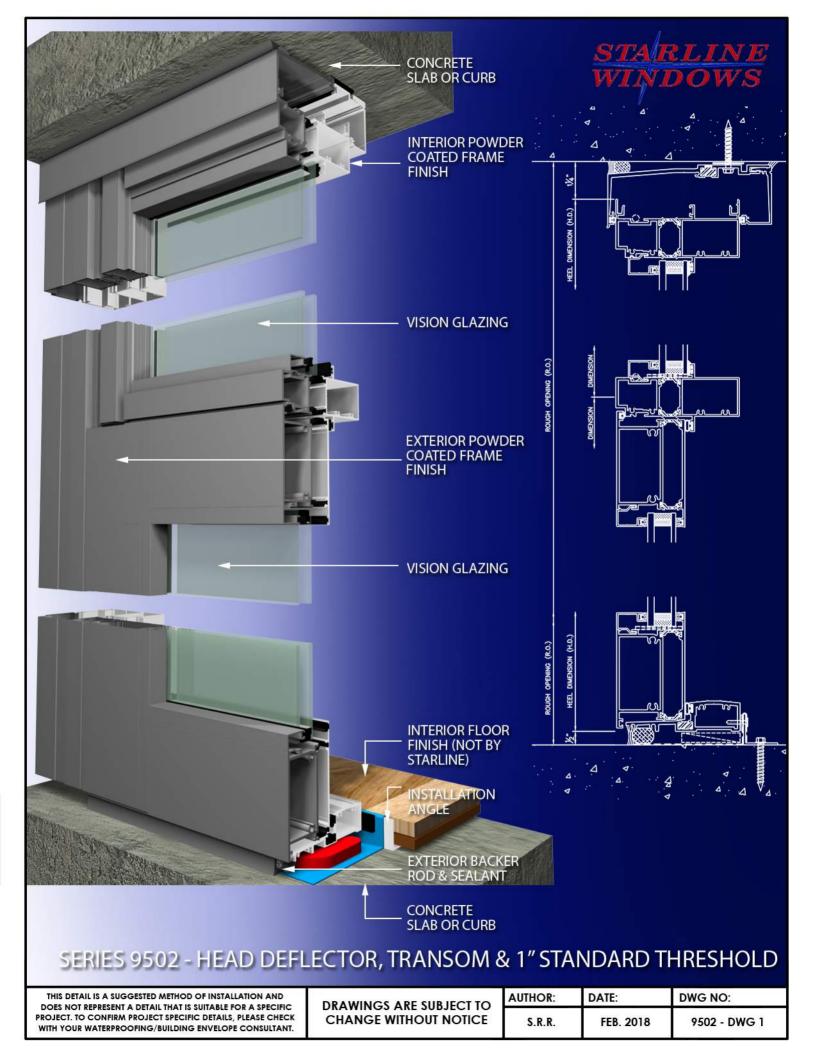

Series 9502 Product Renderings Aluminum Outswing Balcony Door Available in Double & Triple Glazed

Quality, Comfort & Peace of Mind

WITH YOUR WATERPROOFING/BUILDING ENVELOPE CONSULTANT.