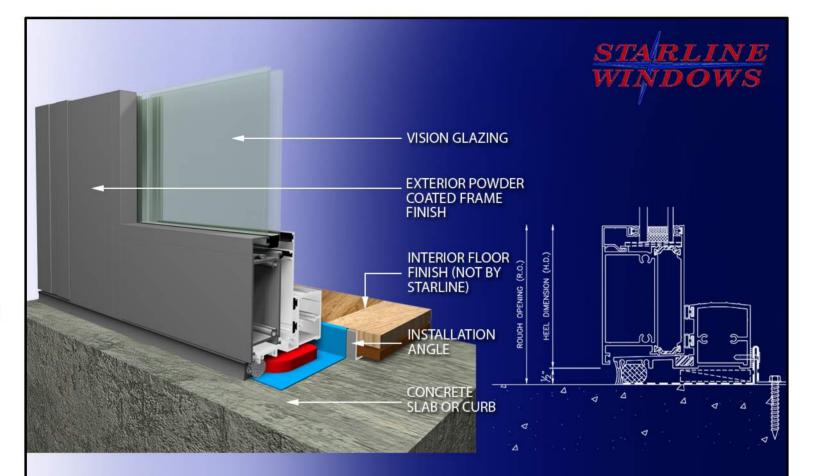

Series 9502 Product Renderings Aluminum Outswing Balcony Door Available in Double & Triple Glazed

Quality, Comfort & Peace of Mind







WITH YOUR WATERPROOFING/BUILDING ENVELOPE CONSULTANT.



## SERIES 9502 - 2" THRESHOLD



## SERIES 9502 - ACCESSIBLE (ADA) THRESHOLD

| THIS DETAIL IS A SUGGESTED METHOD OF INSTALLATION AND<br>DOES NOT REPRESENT A DETAIL THAT IS SUITABLE FOR A SPECIFIC | DRAWINGS ARE SUBJECT TO<br>CHANGE WITHOUT NOTICE | AUTHOR: | DATE:     | DWG NO:      |
|----------------------------------------------------------------------------------------------------------------------|--------------------------------------------------|---------|-----------|--------------|
| PROJECT. TO CONFIRM PROJECT SPECIFIC DETAILS, PLEASE CHECK<br>WITH YOUR WATERPROOFING/BUILDING ENVELOPE CONSULTANT.  |                                                  | S.R.R.  | FEB. 2018 | 9502 - DWG 3 |



 THIS DETAIL IS A SUGGESTED METHOD OF INSTALLATION AND<br/>DOES NOT REPRESENT A DETAIL THA