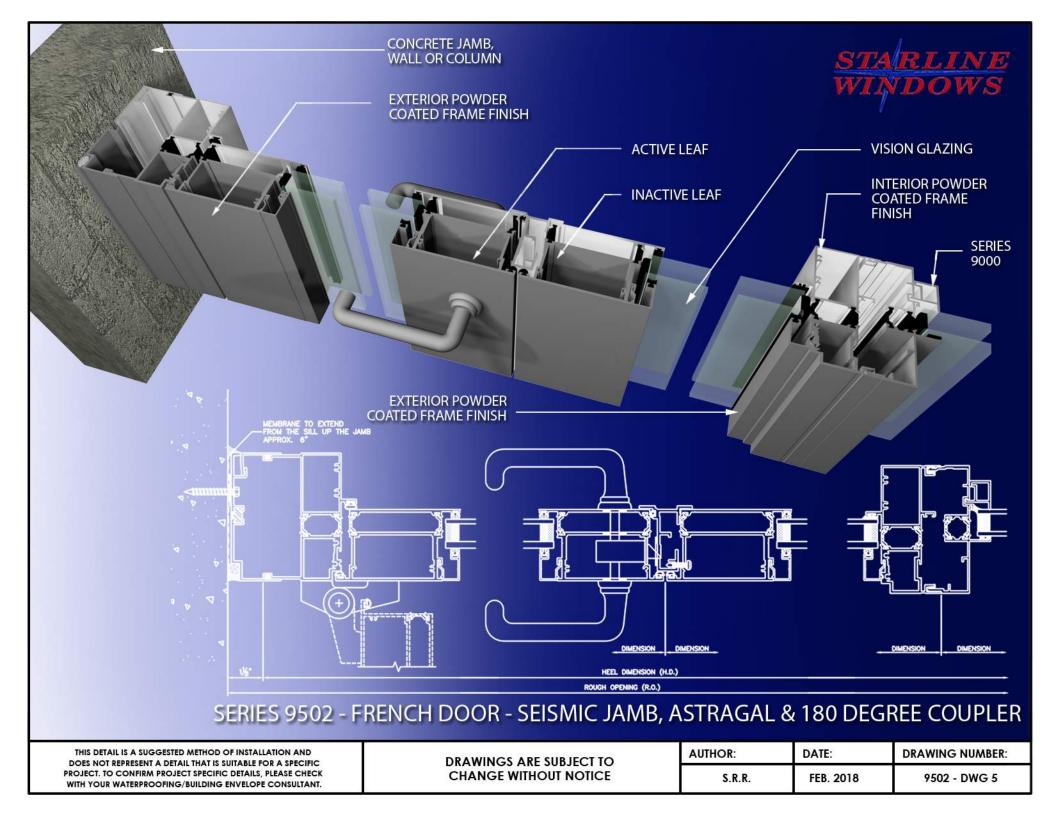

Series 9502 Product Renderings Aluminum Outswing Balcony Door Available in Double & Triple Glazed

Quality, Comfort & Peace of Mind

WITH YOUR WATERPROOFING/BUILDING ENVELOPE CONSULTANT.