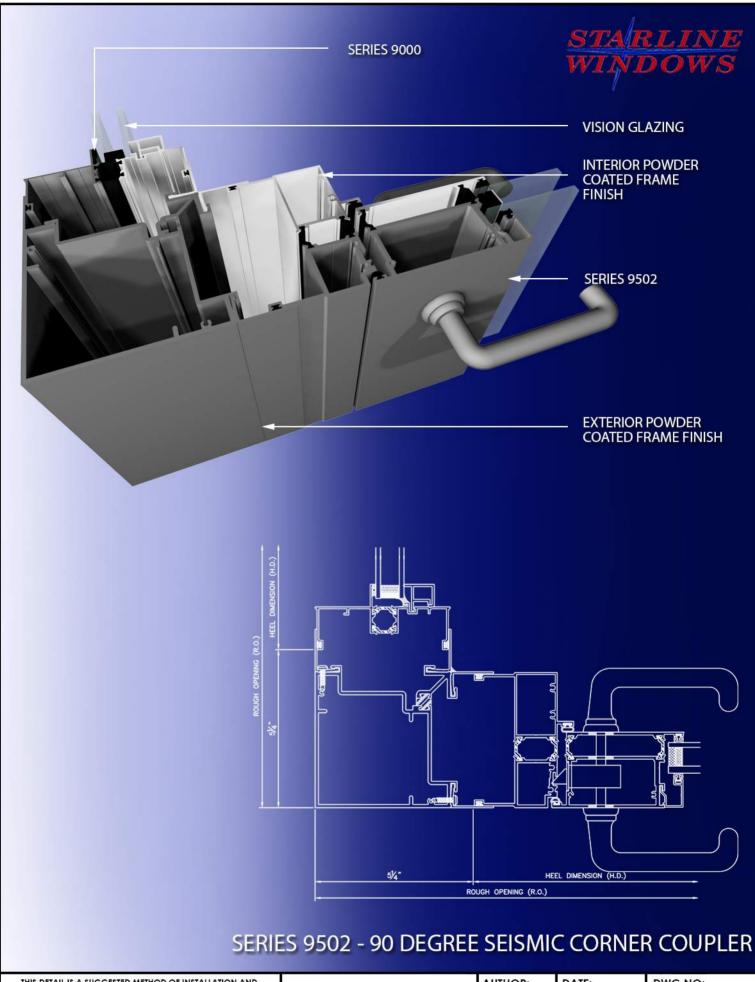

Series 9502 Product Renderings Aluminum Outswing Balcony Door Available in Double & Triple Glazed

Quality, Comfort & Peace of Mind

WITH YOUR WATERPROOFING/BUILDING ENVELOPE CONSULTANT.