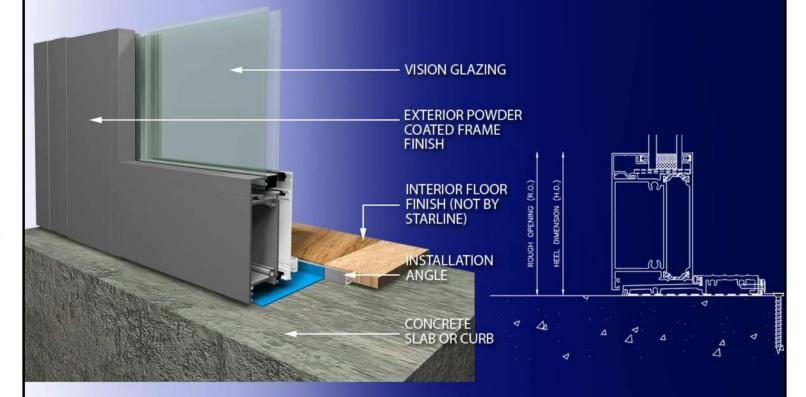

## SERIES 9502 - ACCESSIBLE (ADA) THRESHOLD

| THIS DETAIL IS A SUGGESTED METHOD OF INSTALLATION AND<br>DOES NOT REPRESENT A DETAIL THAT IS SUITABLE FOR A SPECIFIC | DRAWINGS ARE SUBJECT TO<br>CHANGE WITHOUT NOTICE | AUTHOR: | DATE:     | DWG NO:      |
|----------------------------------------------------------------------------------------------------------------------|--------------------------------------------------|---------|-----------|--------------|
| PROJECT. TO CONFIRM PROJECT SPECIFIC DETAILS, PLEASE CHECK<br>WITH YOUR WATERPROOFING/BUILDING ENVELOPE CONSULTANT.  |                                                  | S.R.R.  | FEB. 2018 | 9502 - DWG 3 |