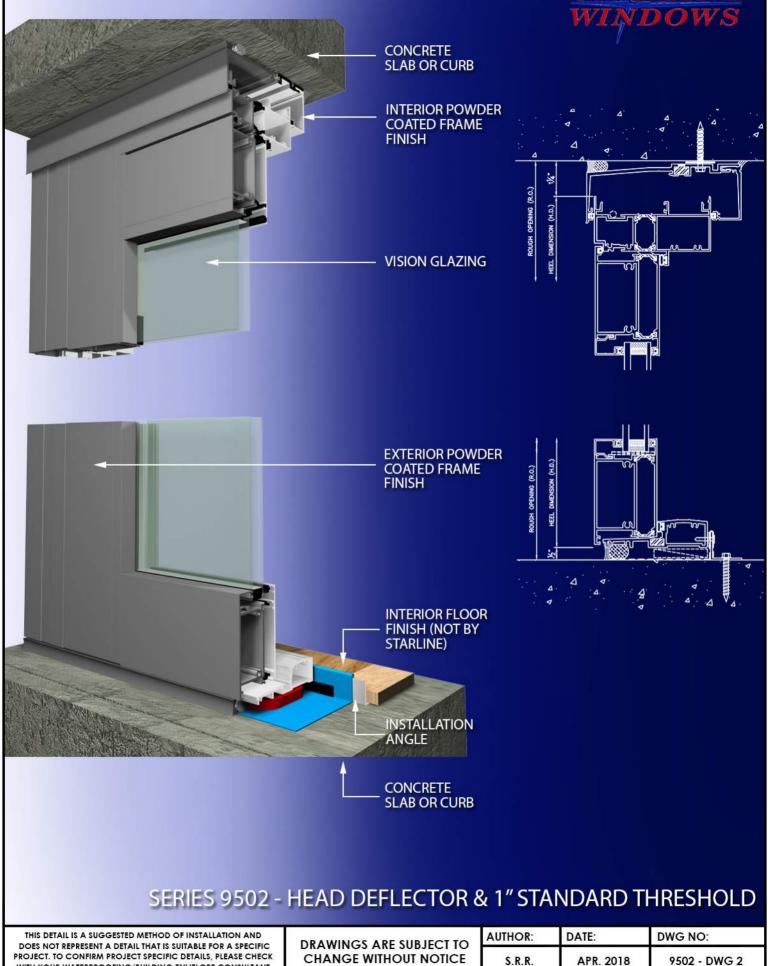

Series 9502 Product Renderings Aluminum Outswing Balcony Door Available in Double & Triple Glazed

Quality, Comfort & Peace of Mind

WITH YOUR WATERPROOFING/BUILDING ENVELOPE CONSULTANT.