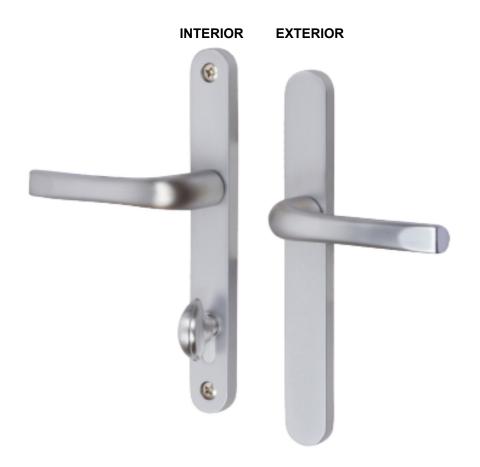

## **Hardware Options**

The 9502 & 9506 Series Swing Door family has an interior and exterior lever handle as well as an escutcheon plate made from zinc diecast. Handles are available in brush chrome finish.

## Standard Handle

The Rockwell Slimline 51 Series Handle is designed for swing doors. The handles are non-handed and are suitable for both left and right hand doors.

Lever Handles and Escutcheon Plates are made from Zinc die cast.