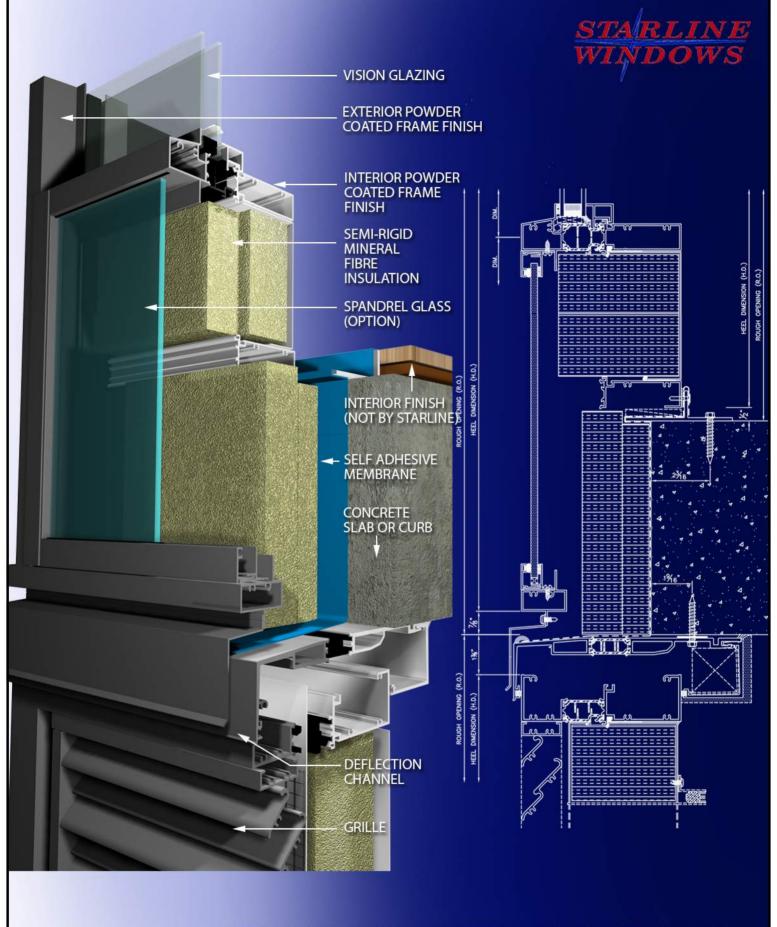

SERIES 9600 - BYPASS W/ T BAR, HEAD DEFLECTOR & GRILLE

THIS DETAIL IS A SUGGESTED METHOD OF INSTALLATION AND DOES NOT REPRESENT A DETAIL THAT IS SUITABLE FOR A SPECIFIC PROJECT. TO CONFIRM PROJECT SPECIFIC DETAILS, PLEASE CHECK WITH YOUR WATERPROOFING/BUILDING ENVELOPE CONSULTANT.

DRAWINGS ARE SUBJECT TO CHANGE WITHOUT NOTICE

 AUTHOR:
 DATE:
 DWG NO:

 S.R.R.
 MAY 2020
 9600 - DWG 1

THIS DETAIL IS A SUGGESTED METHOD OF INSTALLATION AND DOES NOT REPRESENT A DETAIL THAT IS SUITABLE FOR A SPECIFIC PROJECT. TO CONFIRM PROJECT SPECIFIC DETAILS, PLEASE CHECK WITH YOUR WATERPROOFING/BUILDING ENVELOPE CONSULTANT.