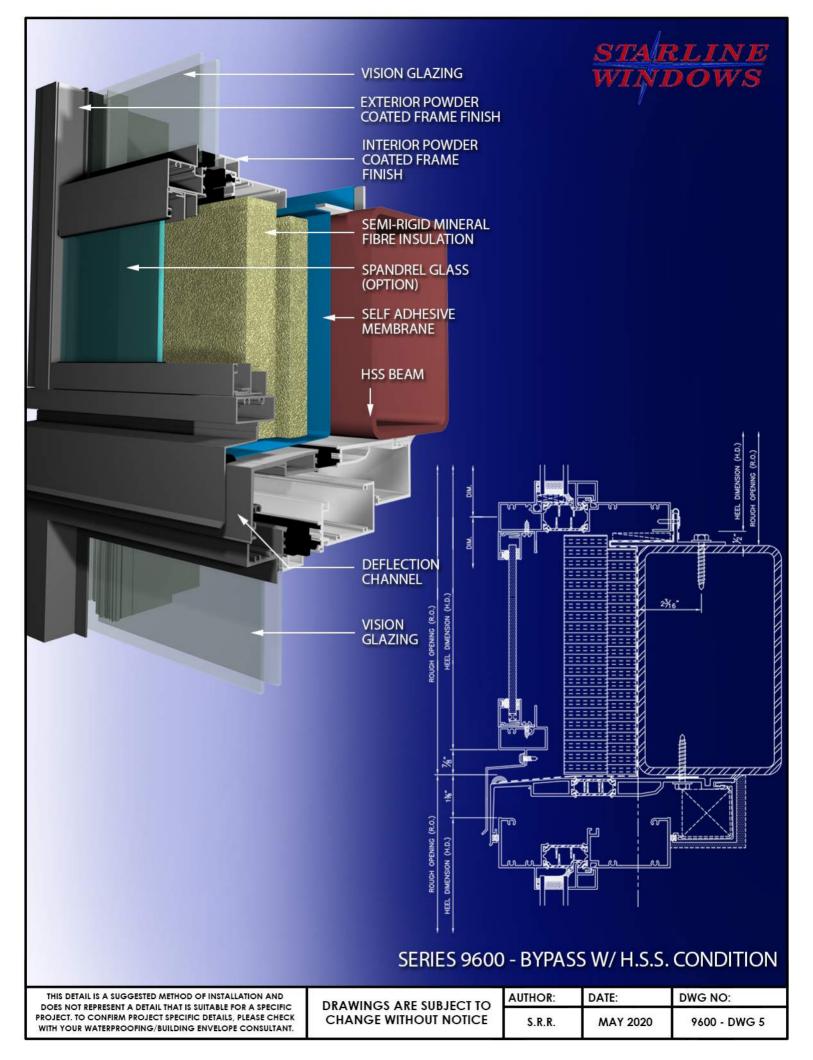

SERIES 9600 - BYPASS W/ T BAR, HEAD DEFLECTOR & GRILLE

THIS DETAIL IS A SUGGESTED METHOD OF INSTALLATION AND DOES NOT REPRESENT A DETAIL THAT IS SUITABLE FOR A SPECIFIC PROJECT. TO CONFIRM PROJECT SPECIFIC DETAILS, PLEASE CHECK WITH YOUR WATERPROOFING/BUILDING ENVELOPE CONSULTANT.

DRAWINGS ARE SUBJECT TO CHANGE WITHOUT NOTICE

 AUTHOR:
 DATE:
 DWG NO:

 S.R.R.
 MAY 2020
 9600 - DWG 1



THIS DETAIL IS A SUGGESTED METHOD OF INSTALLATION AND DOES NOT REPRESENT A DETAIL THAT IS SUITABLE FOR A SPECIFIC PROJECT. TO CONFIRM PROJECT SPECIFIC DETAILS, PLEASE CHECK WITH YOUR WATERPROOFING/BUILDING ENVELOPE CONSULTANT.

DRAWINGS ARE SUBJECT TO CHANGE WITHOUT NOTICE

S.R.R. MAY 2020 9600 - DWG 2











## SERIES 9600 - 96DC IN FRONT OF CONCRETE COLUMN

THIS DETAIL IS A SUGGESTED METHOD OF INSTALLATION AND DOES NOT REPRESENT A DETAIL THAT IS SUITABLE FOR A SPECIFIC PROJECT. TO CONFIRM PROJECT SPECIFIC DETAILS, PLEASE CHECK WITH YOUR WATERPROOFING/BUILDING ENVELOPE CONSULTANT.

DRAWINGS ARE SUBJECT TO CHANGE WITHOUT NOTICE

| AUTHOR: | DATE:    | DRAWING NUMBER: |
|---------|----------|-----------------|
| S.R.R.  | MAY 2020 | 9600 - DWG 7    |