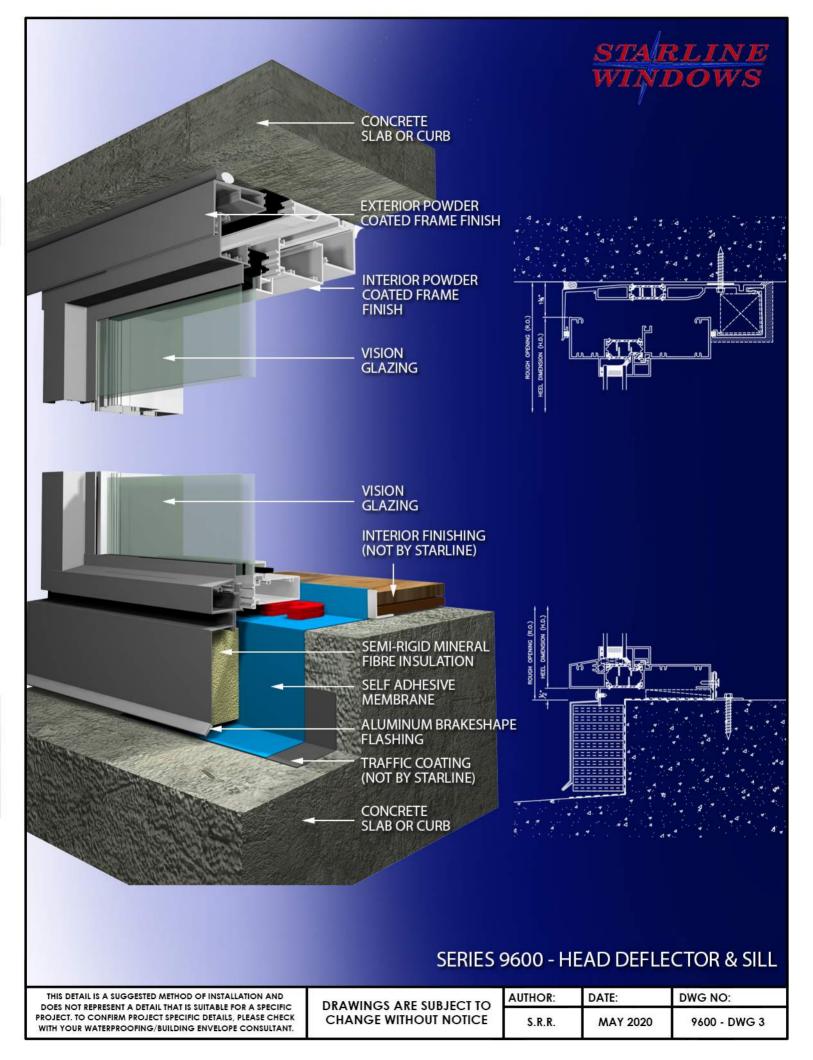

SERIES 9600 - BYPASS W/ T BAR, HEAD DEFLECTOR & GRILLE

THIS DETAIL IS A SUGGESTED METHOD OF INSTALLATION AND DOES NOT REPRESENT A DETAIL THAT IS SUITABLE FOR A SPECIFIC PROJECT. TO CONFIRM PROJECT SPECIFIC DETAILS, PLEASE CHECK WITH YOUR WATERPROOFING/BUILDING ENVELOPE CONSULTANT.

DRAWINGS ARE SUBJECT TO CHANGE WITHOUT NOTICE

 AUTHOR:
 DATE:
 DWG NO:

 S.R.R.
 MAY 2020
 9600 - DWG 1



THIS DETAIL IS A SUGGESTED METHOD OF INSTALLATION AND DOES NOT REPRESENT A DETAIL THAT IS SUITABLE FOR A SPECIFIC PROJECT. TO CONFIRM PROJECT SPECIFIC DETAILS, PLEASE CHECK WITH YOUR WATERPROOFING/BUILDING ENVELOPE CONSULTANT.

DRAWINGS ARE SUBJECT TO CHANGE WITHOUT NOTICE

S.R.R. MAY 2020 9600 - DWG 2











## SERIES 9600 - 96DC IN FRONT OF CONCRETE COLUMN

THIS DETAIL IS A SUGGESTED METHOD OF INSTALLATION AND DOES NOT REPRESENT A DETAIL THAT IS SUITABLE FOR A SPECIFIC PROJECT. TO CONFIRM PROJECT SPECIFIC DETAILS, PLEASE CHECK WITH YOUR WATERPROOFING/BUILDING ENVELOPE CONSULTANT.

DRAWINGS ARE SUBJECT TO CHANGE WITHOUT NOTICE

| AUTHOR: | DATE:    | DRAWING NUMBER: |
|---------|----------|-----------------|
| S.R.R.  | MAY 2020 | 9600 - DWG 7    |