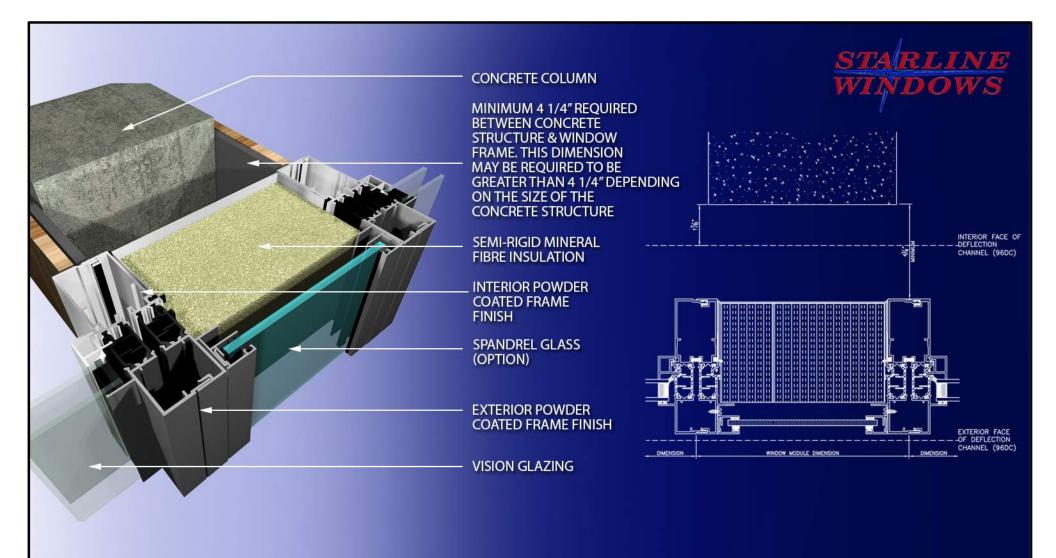

## SERIES 9600 - 96DC IN FRONT OF CONCRETE COLUMN

THIS DETAIL IS A SUGGESTED METHOD OF INSTALLATION AND DOES NOT REPRESENT A DETAIL THAT IS SUITABLE FOR A SPECIFIC PROJECT. TO CONFIRM PROJECT SPECIFIC DETAILS, PLEASE CHECK WITH YOUR WATERPROOFING/BUILDING ENVELOPE CONSULTANT.

DRAWINGS ARE SUBJECT TO CHANGE WITHOUT NOTICE

| AUTHOR: | DATE:    | DRAWING NUMBER: |
|---------|----------|-----------------|
| S.R.R.  | MAY 2020 | 9600 - DWG 7    |