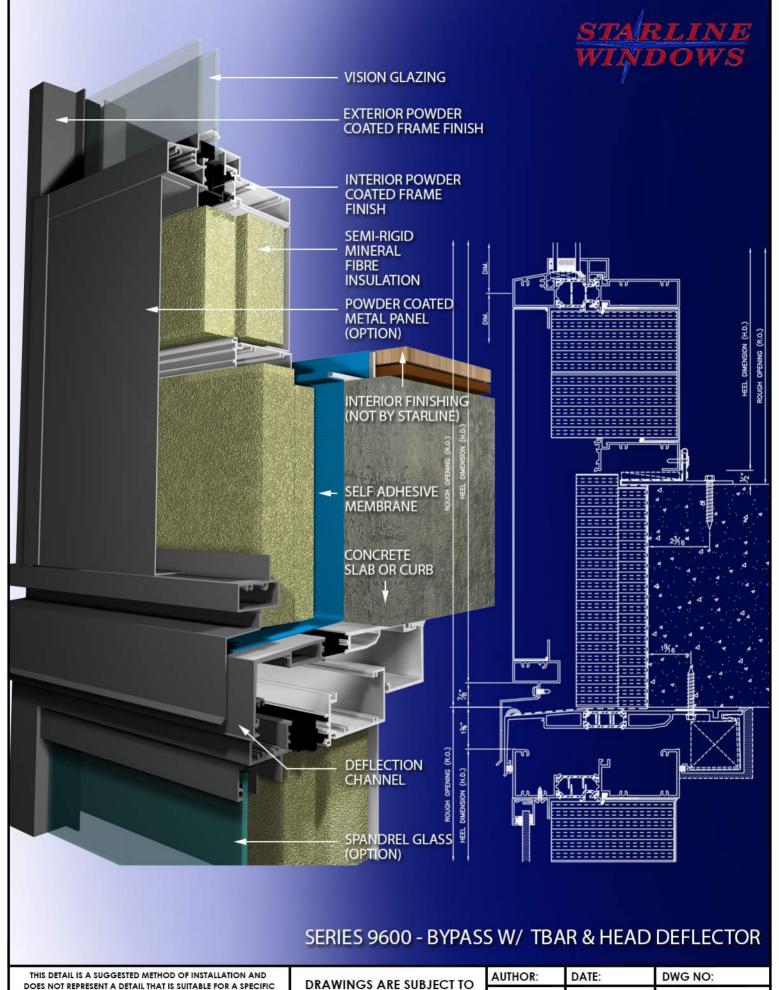

SERIES 9600 - BYPASS W/ T BAR, HEAD DEFLECTOR & GRILLE

THIS DETAIL IS A SUGGESTED METHOD OF INSTALLATION AND DOES NOT REPRESENT A DETAIL THAT IS SUITABLE FOR A SPECIFIC PROJECT. TO CONFIRM PROJECT SPECIFIC DETAILS, PLEASE CHECK WITH YOUR WATERPROOFING/BUILDING ENVELOPE CONSULTANT.

DRAWINGS ARE SUBJECT TO CHANGE WITHOUT NOTICE

 AUTHOR:
 DATE:
 DWG NO:

 S.R.R.
 MAY 2020
 9600 - DWG 1

THIS DETAIL IS A SUGGESTED METHOD OF INSTALLATION AND DOES NOT REPRESENT A DETAIL THAT IS SUITABLE FOR A SPECIFIC PROJECT. TO CONFIRM PROJECT SPECIFIC DETAILS, PLEASE CHECK WITH YOUR WATERPROOFING/BUILDING ENVELOPE CONSULTANT.