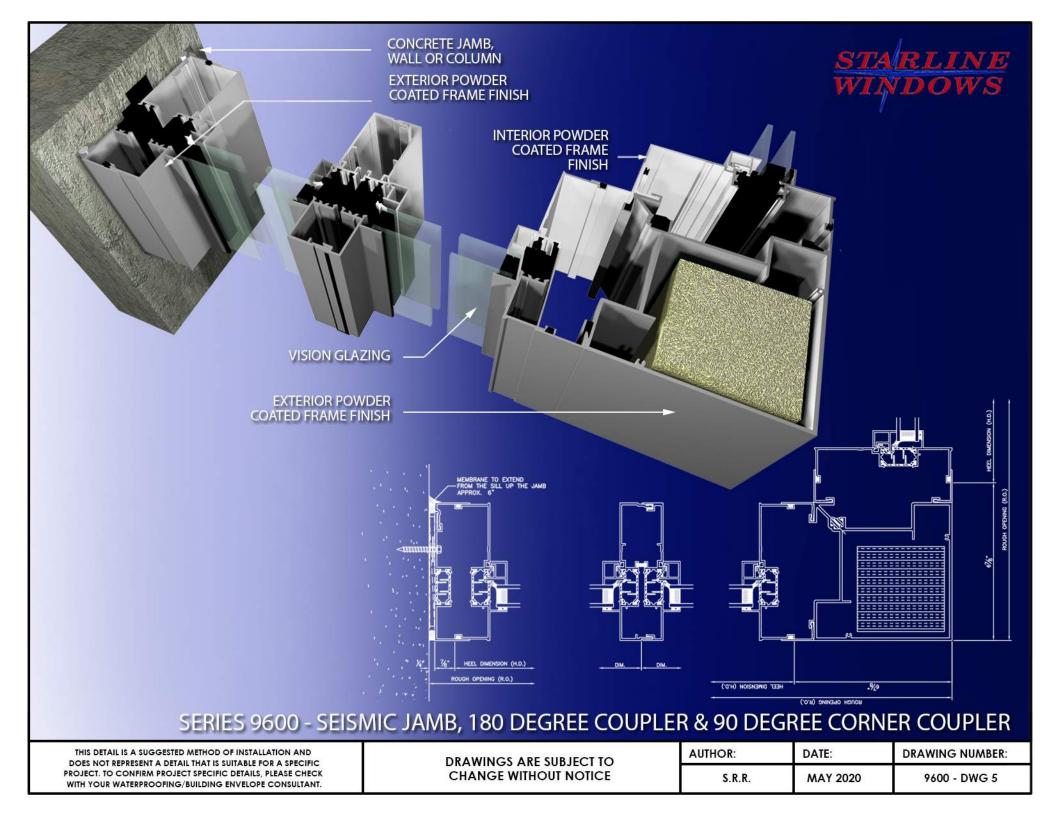

SERIES 9600 - BYPASS W/ T BAR, HEAD DEFLECTOR & GRILLE

THIS DETAIL IS A SUGGESTED METHOD OF INSTALLATION AND DOES NOT REPRESENT A DETAIL THAT IS SUITABLE FOR A SPECIFIC PROJECT. TO CONFIRM PROJECT SPECIFIC DETAILS, PLEASE CHECK WITH YOUR WATERPROOFING/BUILDING ENVELOPE CONSULTANT.

DRAWINGS ARE SUBJECT TO CHANGE WITHOUT NOTICE

 AUTHOR:
 DATE:
 DWG NO:

 S.R.R.
 MAY 2020
 9600 - DWG 1



THIS DETAIL IS A SUGGESTED METHOD OF INSTALLATION AND DOES NOT REPRESENT A DETAIL THAT IS SUITABLE FOR A SPECIFIC PROJECT. TO CONFIRM PROJECT SPECIFIC DETAILS, PLEASE CHECK WITH YOUR WATERPROOFING/BUILDING ENVELOPE CONSULTANT.

DRAWINGS ARE SUBJECT TO CHANGE WITHOUT NOTICE

S.R.R. MAY 2020 9600 - DWG 2











## SERIES 9600 - 96DC IN FRONT OF CONCRETE COLUMN

THIS DETAIL IS A SUGGESTED METHOD OF INSTALLATION AND DOES NOT REPRESENT A DETAIL THAT IS SUITABLE FOR A SPECIFIC PROJECT. TO CONFIRM PROJECT SPECIFIC DETAILS, PLEASE CHECK WITH YOUR WATERPROOFING/BUILDING ENVELOPE CONSULTANT.

DRAWINGS ARE SUBJECT TO CHANGE WITHOUT NOTICE

| AUTHOR: | DATE:    | DRAWING NUMBER: |
|---------|----------|-----------------|
| S.R.R.  | MAY 2020 | 9600 - DWG 7    |