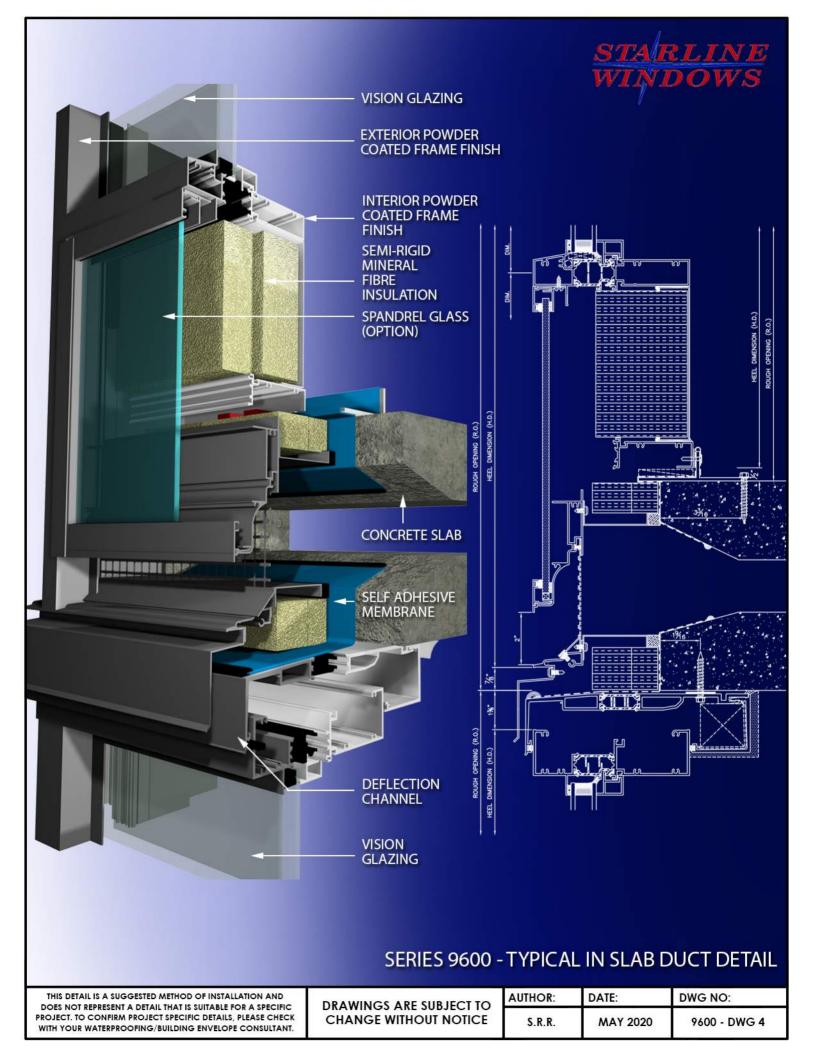

DRAWINGS ARE SUBJECT TO CHANGE WITHOUT NOTICE

 AUTHOR:
 DATE:
 DWG NO:

 S.R.R.
 MAY 2020
 9600 - DWG 1

THIS DETAIL IS A SUGGESTED METHOD OF INSTALLATION AND DOES NOT REPRESENT A DETAIL THAT IS SUITABLE FOR A SPECIFIC PROJECT. TO CONFIRM PROJECT SPECIFIC DETAILS, PLEASE CHECK WITH YOUR WATERPROOFING/BUILDING ENVELOPE CONSULTANT.