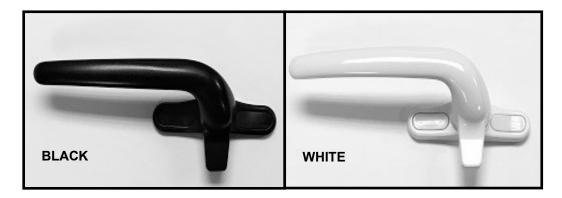

#### **Standard Interior Cam Handle**

Interior cam handle, made from zinc alloy, positively locks against a mounted keeper. Available in black and white.

| HARWARE TYPE | COLOUR |
|--------------|--------|
| STANDARD     | BLK    |
| STANDARD     | WHT    |

Handles and mounted keeper are available in black and white.

The 60 degree hinge is restricted to 4".