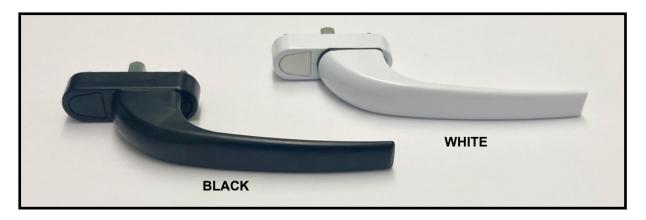

## **Multi-Point Locking Hardware**

The multi point handle is available in black and white. The multi points are not visible when the window is closed. They are available in black and white. When multipoint locks are selected, the minimum vent height for a casement is 22" but shall not exceed 60" in height. The minimum vent width for an awning is 22" but shall not exceed 48" in width.

## **Options**

- 1. Multi-point locking hardware. The multi point handle is available in black and white. The multi points, not visible when window is in closed position, are available in black and white. When multipoint locks are selected, the minimum vent height for a casement is 22" but shall not exceed 60" in height. The minimum vent width is for an awning is 22" but shall not exceed 48" in width.
- 2. 90° egress hinge.
- 3. Custodial restrictors.