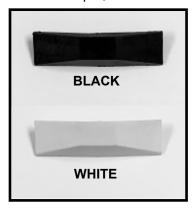

### **Mounted Keeper for Standard Interior Handle**

Interior mounted keeper, made from PVC, enables handle to positively lock against it. Available in black and white.

Handles and mounted keeper are available in black and white.

The 60 degree hinge is restricted to 4".