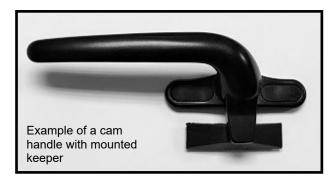

# **Hardware Options**

The standard handles for the Series 9000, 9100R, 9200, and 9600 operable vents are cam handles made from zinc alloy. 1 or 2 handles will be included, depending on the operable vent size (refer to the chart below). These handles lock positively against a PVC mounted keeper.

Handles and mounted keeper are available in black and white.

The 60 degree hinge is restricted to 4".