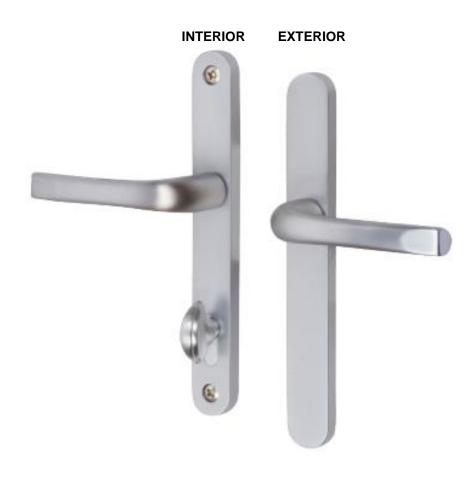

## Hardware Options

The Series D3500 and D3600 Swing Doors have an interior and exterior lever handle as well as an escutcheon plate made from zinc die cast. Handles are available in a brush chrome finish, black, and white.

## Standard Handle

The handles are non-handed and are suitable for both left and right hand doors.

Lever Handles and Escutcheon Plates are made from zinc die cast.

Cylinders are made from solid brass.

Available in a brush chrome finish, black, and white.