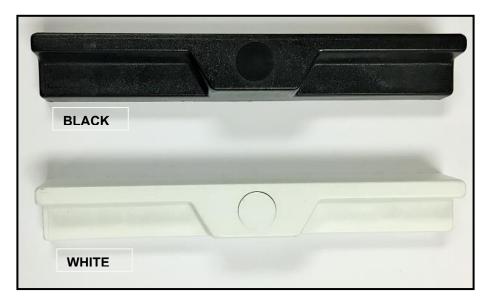

The exterior handle is a raised pull tab made from made of high impact polycarbonate<sup>1</sup>. The exterior handle is available in black or white.

The sliding panel slides on ball bearing wheels.

Foot locks are not available.

## High Profile Exterior Handle<sup>1</sup>

The high-profile exterior handle is raised 1.030".

Molded in high-impact polycarbonate.

Available in black and white.

| HARWARE TYPE | COLOUR |
|--------------|--------|
| PD42         | BLK    |
|              | WHT    |