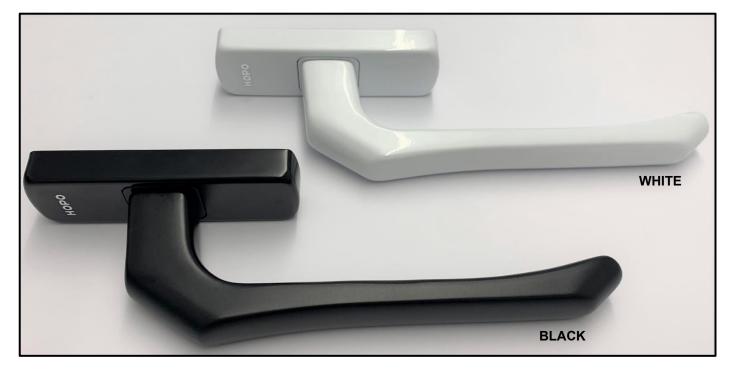

## Hardware Options

The Series D4540 & D4640 Compression Seal Sliding Balcony Door has an interior handle made from zinc die-cast. The interior handle is a multi-point locking handle that positively engages with an adjustable keeper at the frame jamb. The interior handle is available in white and black.

#### **Standard Interior Handle**

The D4540 & D4640 handle is a multi-point locking interior handle that positively engages with an adjustable keeper at the frame jamb.

| HARWARE TYPE | COLOUR |
|--------------|--------|
| CS2          | BLK    |
|              | WHT    |

Zinc die-cast handle.Available in black and white.