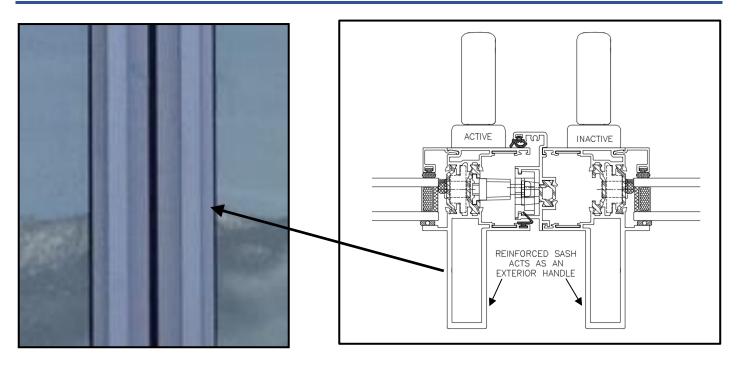

<sup>1</sup> If a reinforced sash is used, there is no exterior handle as the frame profile for a reinforced sash provides a place to grip to allow you to open and close the door. See the next page for an image.

<sup>1</sup>If a reinforced sash is used there is no exterior handle as the frame profile for a reinforced sash provides a place to grip to allow you to open and close the door. See below for further clarity.

# Exterior Reinforced Sash Which Acts as an Exterior Handle – OXXO Configuration Only