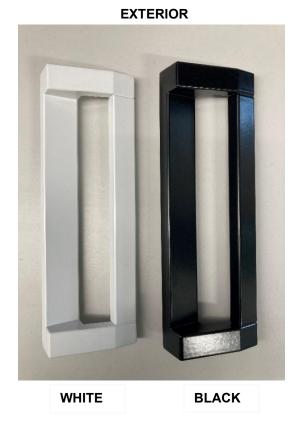

#### **Optional Exterior Handle**

Made from die-cast aluminum.

Available in black and white.

| HARWARE TYPE | COLOUR |
|--------------|--------|
| CS4          | BLK    |
|              | WHT    |